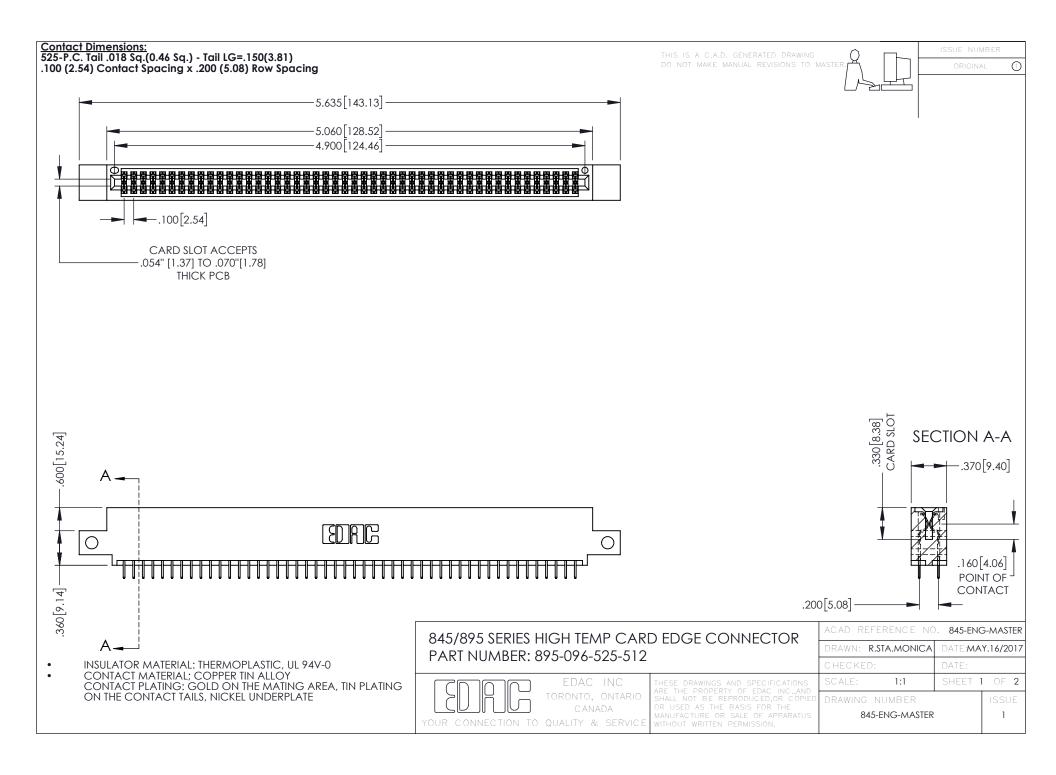

- INSULATOR MATERIAL: THERMOPLASTIC POLYESTER, UL 94V-0 DAP MATERIAL AVAILABLE UPON REQUEST
- CONTACT MATERIAL; COPPER ALLOY

**Contact Code 558** 

CONTACT PLATING: GOLD ON THE MATING AREA, TIN PLATING ON THE CONTACT TAILS, NICKEL UNDERPLATE

## 845/895 SERIES HIGH TEMP CARD EDGE CONNECTOR CONTACT CODE 555,556,558,559,560 DIMENSIONS

YOUR CONNECTION TO QUALITY & SERVICE

Contact Code 559

|   | ACAD REFERENCE NO   | . 845-ENG-MASTER |
|---|---------------------|------------------|
|   | DRAWN: R.STA.MONICA | DATE:MAY.16/2017 |
|   | CHECKED:            | DATE:            |
|   | SCALE: 1:1          | SHEET 2 OF 2     |
| D | DRAWING NUMBER      | ISSUE            |

Contact Code 560

845-ENG-MASTER