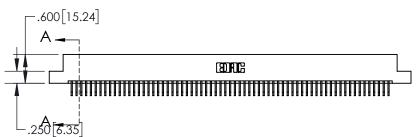

| 845/895 SERIE | S HIGH TEMP   | CARD  | EDGE | CONNEC | CTOR |
|---------------|---------------|-------|------|--------|------|
| PART NUMBER   | 2: 895-134-55 | 8-207 |      |        |      |

YOUR CONNECTION TO QUALITY & SERVICE

| ACAD REFERENCE NO. 845-ENG-MASTER |                  |  |  |  |  |
|-----------------------------------|------------------|--|--|--|--|
| DRAWN: R.STA.MONICA               | DATE:MAY.16/2017 |  |  |  |  |
| CHECKED:                          | DATE:            |  |  |  |  |
| SCALE: 1:2                        | SHEET 1 OF 2     |  |  |  |  |
| DRAWING NUMBER                    | ISSUE            |  |  |  |  |
| 845-ENG-MASTER                    | 1                |  |  |  |  |