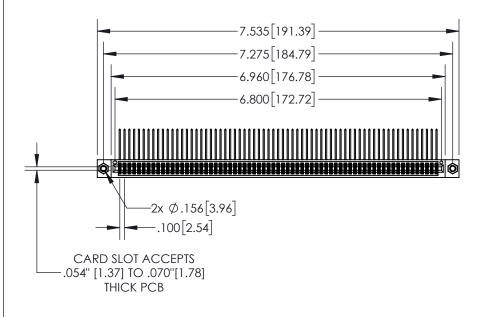

| 845/895 SERIE | S HIGH TEMP   | CARD  | EDGE | CONNEC | CTOR |
|---------------|---------------|-------|------|--------|------|
| PART NUMBER   | 2: 895-134-55 | 8-207 |      |        |      |

YOUR CONNECTION TO QUALITY & SERVICE

| ACAD REFERENCE NO. 845-ENG-MASTER |                  |  |  |  |  |
|-----------------------------------|------------------|--|--|--|--|
| DRAWN: R.STA.MONICA               | DATE:MAY.16/2017 |  |  |  |  |
| CHECKED:                          | DATE:            |  |  |  |  |
| SCALE: 1:2                        | SHEET 1 OF 2     |  |  |  |  |
| DRAWING NUMBER                    | ISSUE            |  |  |  |  |
| 845-ENG-MASTER                    | 1                |  |  |  |  |