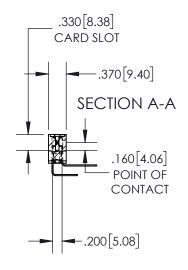

**Contact Dimensions:** 558-90 Degree Bend (Code 541 Contacts) See Sheet 2 for Contact Code 555, 556, 558, 559, 560 Dimensions

- INSULATOR MATERIAL: THERMOPLASTIC, UL 94V-0
- CONTACT MATERIAL; COPPER TIN ALLOY
  CONTACT PLATING: GOLD ON THE MATING AREA, TIN PLATING
  ON THE CONTACT TAILS, NICKEL UNDERPLATE

INSULATOR MATERIAL: THERMOPLASTIC POLYESTER, UL 94V-0 DAP MATERIAL AVAILABLE UPON REQUEST

**Contact Code 558** 

CONTACT MATERIAL; COPPER ALLOY CONTACT PLATING: GOLD ON THE MATING AREA, TIN PLATING ON THE CONTACT TAILS, NICKEL UNDERPLATE