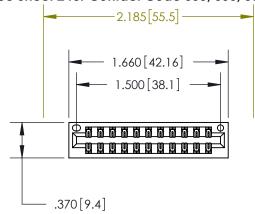

<u>Contact Dimensions:</u> 555-Extender Board Bend (Code 500 Contacts) See Sheet 2 for Contact Code 555, 556, 558, 559, 560 Dimensions

THIS IS A C.A.D. GENERATED DRAWING DO NOT MAKE MANUAL REVISIONS TO MASTER.

Card Slot Accepts .054 [1.37] to .070 [1.78] Thick P.C. Board

.330[8.38] Card Slot -.160 [4.07] Point of Contact —

INSULATOR MATERIAL: THERMOPLASTIC POLYESTER, UL 94V-0 CONTACT MATERIAL; COPPER, NICKEL, TIN ALLOY CA-725 CONTACT PLATING: GOLD ON THE MATING AREA, TIN-LEAD ON THE CONTACT TAILS, NICKEL UNDERPLATE

846/896 SERIES HIGH TEMP CARD EDGE CONNECTOR PART NUMBER: 896-022-555-201

YOUR CONNECTION TO QUALITY & SERVICE

**EDAC INC** TORONTO, ONTARIO CANADA

THESE DRAWINGS AND SPECIFICATIONS ARE THE PROPERTY OF EDAC INC.,AND SHALL NOT BE REPRODUCED, OR COPIED OR USED AS THE BASIS FOR THE MANUFACTURE OR SALE OF APPARATUS WITHOUT WRITTEN PERMISSION.