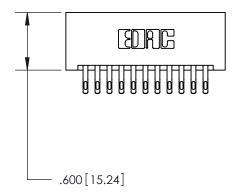

Card Slot Accepts .054 [1.37] to .070 [1.78] Thick P.C. Board

.330[8.38] Card Slot -.160 [4.07] Point of Contact —

INSULATOR MATERIAL: THERMOPLASTIC POLYESTER, UL 94V-0 CONTACT MATERIAL; COPPER, NICKEL, TIN ALLOY CA-725 CONTACT PLATING: GOLD ON THE MATING AREA, TIN-LEAD ON THE CONTACT TAILS, NICKEL UNDERPLATE