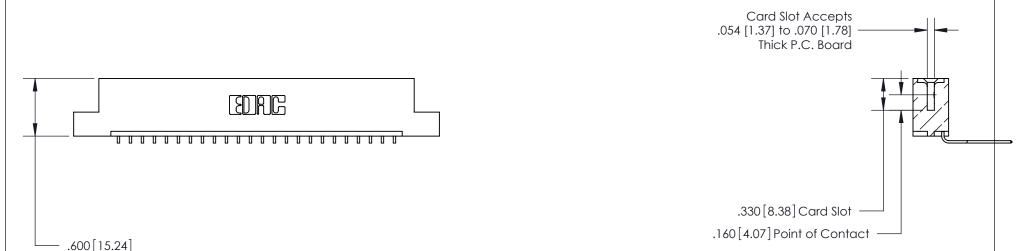

INSULATOR MATERIAL: THERMOPLASTIC POLYESTER, UL 94V-0 CONTACT MATERIAL; COPPER, NICKEL, TIN ALLOY CA-725

CONTACT PLATING: GOLD ON THE MATING AREA, TIN-LEAD

ON THE CONTACT TAILS, NICKEL UNDERPLATE

PART NUMBER: 896-024-559-107

YOUR CONNECTION TO QUALITY & SERVICE

846/896 SERIES HIGH TEMP CARD EDGE CONNECTOR

**EDAC INC** 

TORONTO, ONTARIO

CANADA

ISSUE NUMBER

ORIGINAL

ACAD REFERENCE NO.