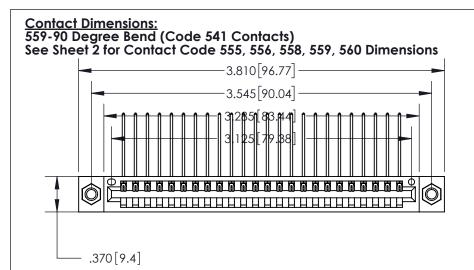

YOUR CONNECTION TO QUALITY & SERVICE

846/896 SERIES HIGH TEMP CARD EDGE CONNECTOR

**EDAC INC** 

TORONTO, ONTARIO

CANADA

ISSUE NUMBER

ORIGINAL

ACAD REFERENCE NO.

DRAWING NUMBER

J.LEE

1:1

846-ENG-MASTER

DRAWN:

SCALE:

THESE DRAWINGS AND SPECIFICATIONS ARE THE PROPERTY OF EDAC INC.,AND

SHALL NOT BE REPRODUCED, OR COPIED

MANUFACTURE OR SALE OF APPARATUS

OR USED AS THE BASIS FOR THE

WITHOUT WRITTEN PERMISSION.

CHECKED:

846-ENG-MASTER

OF 2

**ISSUE** 

DATE: APR. 22/09

DATE:

SHEET 1

(1)

THIS IS A C.A.D. GENERATED DRAWING DO NOT MAKE MANUAL REVISIONS TO MASTER.

THIS IS A C.A.D. GENERATED DRAWING DO NOT MAKE MANUAL REVISIONS TO MASTER.

ISSUE NUMBER

.165[4.19]

.375 [9.54]