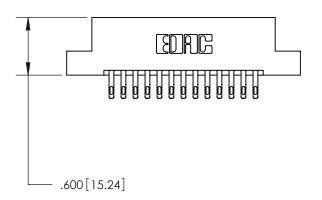

| 846/896 SERIES HIGH TEMP CARD EDGE CONNECTOR |
|----------------------------------------------|
| PART NUMBER: 896-026-555-204                 |

THIS IS A C.A.D. GENERATED DRAWING DO NOT MAKE MANUAL REVISIONS TO MASTER.