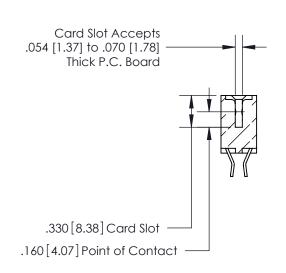

<u>Contact Dimensions:</u> 555-Extender Board Bend (Code 500 Contacts) See Sheet 2 for Contact Code 555, 556, 558, 559, 560 Dimensions

INSULATOR MATERIAL: THERMOPLASTIC POLYESTER, UL 94V-0 CONTACT MATERIAL; COPPER, NICKEL, TIN ALLOY CA-725

CONTACT PLATING: GOLD ON THE MATING AREA, TIN-LEAD ON THE CONTACT TAILS, NICKEL UNDERPLATE

**EDAC INC** TORONTO, ONTARIO CANADA YOUR CONNECTION TO QUALITY & SERVICE

THESE DRAWINGS AND SPECIFICATIONS ARE THE PROPERTY OF EDAC INC.,AND SHALL NOT BE REPRODUCED, OR COPIED OR USED AS THE BASIS FOR THE MANUFACTURE OR SALE OF APPARATUS WITHOUT WRITTEN PERMISSION.