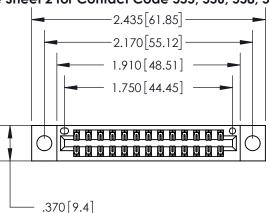

<u>Contact Dimensions:</u> 555-Extender Board Bend (Code 500 Contacts) See Sheet 2 for Contact Code 555, 556, 558, 559, 560 Dimensions

INSULATOR MATERIAL: THERMOPLASTIC POLYESTER, UL 94V-0 CONTACT MATERIAL; COPPER, NICKEL, TIN ALLOY CA-725

## 846/896 SERIES HIGH TEMP CARD EDGE CONNECTOR CONTACT CODE 555,556,558,559,560 DIMENSIONS

.150 [3.81]

YOUR CONNECTION TO QUALITY & SERVICE

**Contact Code 559** 

**EDAC INC** TORONTO, ONTARIO CANADA

THESE DRAWINGS AND SPECIFICATIONS ARE THE PROPERTY OF EDAC INC.,AND SHALL NOT BE REPRODUCED, OR COPIED OR USED AS THE BASIS FOR THE MANUFACTURE OR SALE OF APPARATUS WITHOUT WRITTEN PERMISSION.