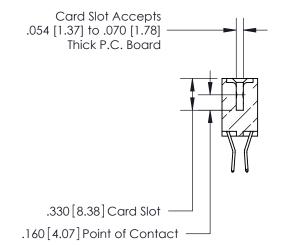

**Contact Code 560** 

INSULATOR MATERIAL: THERMOPLASTIC POLYESTER, UL 94V-0 CONTACT MATERIAL; COPPER, NICKEL, TIN ALLOY CA-725 CONTACT PLATING: GOLD ON THE MATING AREA, TIN-LEAD ON THE CONTACT TAILS, NICKEL UNDERPLATE

**Contact Code 558** 

## 846/896 SERIES HIGH TEMP CARD EDGE CONNECTOR CONTACT CODE 555,556,558,559,560 DIMENSIONS

.150 [3.81]

YOUR CONNECTION TO QUALITY & SERVICE

**Contact Code 559** 

**EDAC INC** TORONTO, ONTARIO CANADA

THESE DRAWINGS AND SPECIFICATIONS ARE THE PROPERTY OF EDAC INC.,AND SHALL NOT BE REPRODUCED, OR COPIED OR USED AS THE BASIS FOR THE MANUFACTURE OR SALE OF APPARATUS WITHOUT WRITTEN PERMISSION.