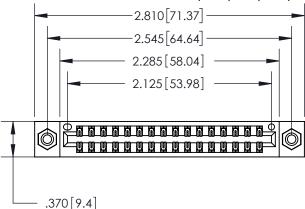

THIS IS A C.A.D. GENERATED DRAWING DO NOT MAKE MANUAL REVISIONS TO MASTER.

ISSUE NUMBER ORIGINAL

ACAD REFERENCE NO

846/896 SERIES HIGH TEMP CARD EDGE CONNECTOR PART NUMBER: 896-032-560-208

**EDAC INC** TORONTO, ONTARIO CANADA

846-FNG-MASTER

THIS IS A C.A.D. GENERATED DRAWING DO NOT MAKE MANUAL REVISIONS TO MASTER.

ISSUE NUMBER

.165[4.19]

.375 [9.54]

ORIGINAL

1

.060 [1.52] .125(3.18) to .210(5.33) **Outside Tails** .125(3.18) to .210(5.33) **Outside Tails** 