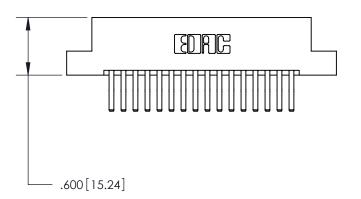

THIS IS A C.A.D. GENERATED DRAWING DO NOT MAKE MANUAL REVISIONS TO MASTER.

ISSUE NUMBER ORIGINAL

ACAD REFERENCE NO

846/896 SERIES HIGH TEMP CARD EDGE CONNECTOR PART NUMBER: 896-032-560-208

**EDAC INC** TORONTO, ONTARIO CANADA

846-FNG-MASTER

THIS IS A C.A.D. GENERATED DRAWING DO NOT MAKE MANUAL REVISIONS TO MASTER.

ISSUE NUMBER

.165[4.19]

.375 [9.54]

ORIGINAL

1

.060 [1.52] .125(3.18) to .210(5.33) **Outside Tails** .125(3.18) to .210(5.33) **Outside Tails** 