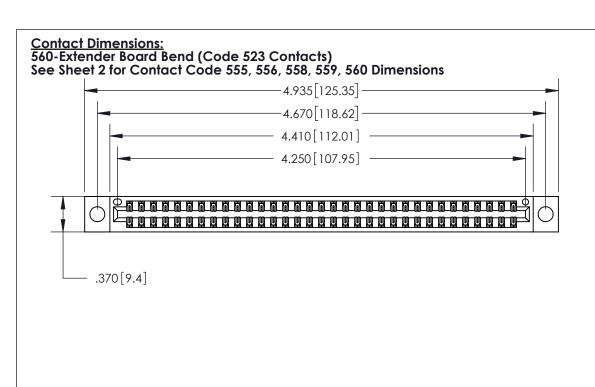

THIS IS A C.A.D. GENERATED DRAWING DO NOT MAKE MANUAL REVISIONS TO MASTER.

ORIGINAL (1)

ACAD REFERENCE NO.

INSULATOR MATERIAL: THERMOPLASTIC POLYESTER, UL 94V-0
 CONTACT MATERIAL; COPPER, NICKEL, TIN ALLOY CA-725
 CONTACT PLATING: GOLD ON THE MATING AREA, TIN-LEAD

ON THE CONTACT TAILS, NICKEL UNDERPLATE

.600 [15.24]

N-LEAD 177

846/896 SERIES HIGH TEMP CARD EDGE CONNECTOR PART NUMBER: 896-066-560-204

EDAC INC
TORONTO, ONTARIO
CANADA
YOUR CONNECTION TO QUALITY & SERVICE

## 846/896 SERIES HIGH TEMP CARD EDGE CONNECTOR CONTACT CODE 555,556,558,559,560 DIMENSIONS

YOUR CONNECTION TO QUALITY & SERVICE

**EDAC INC** TORONTO, ONTARIO CANADA

THESE DRAWINGS AND SPECIFICATIONS ARE THE PROPERTY OF EDAC INC.,AND SHALL NOT BE REPRODUCED, OR COPIED OR USED AS THE BASIS FOR THE MANUFACTURE OR SALE OF APPARATUS WITHOUT WRITTEN PERMISSION.