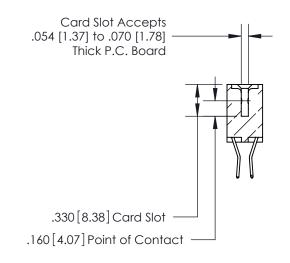

.165[4.19] .375 [9.54] .125(3.18) to .210(5.33) .125(3.18) to .210(5.33)

**Contact Code 558** 

**Contact Code 559** 

**Contact Code 560** 

INSULATOR MATERIAL: THERMOPLASTIC POLYESTER, UL 94V-0 CONTACT MATERIAL; COPPER, NICKEL, TIN ALLOY CA-725 CONTACT PLATING: GOLD ON THE MATING AREA, TIN-LEAD ON THE CONTACT TAILS, NICKEL UNDERPLATE