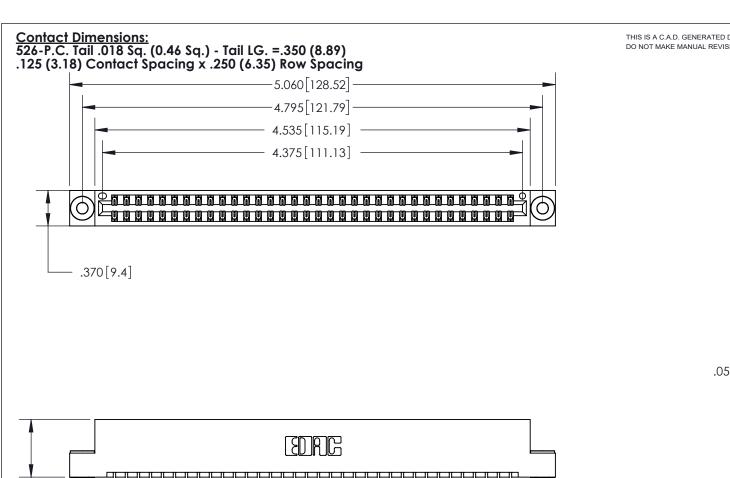

846/896 SERIES HIGH TEMP CARD EDGE CONNECTOR PART NUMBER: 896-068-526-203

YOUR CONNECTION TO QUALITY & SERVICE

**EDAC INC** TORONTO, ONTARIO CANADA

THESE DRAWINGS AND SPECIFICATIONS ARE THE PROPERTY OF EDAC INC.,AND SHALL NOT BE REPRODUCED, OR COPIED OR USED AS THE BASIS FOR THE MANUFACTURE OR SALE OF APPARATUS WITHOUT WRITTEN PERMISSION.

| ACAD REFERENCE NO. | 846-ENG-MASTER   |  |
|--------------------|------------------|--|
| DRAWN: J.LEE       | DATE: APR. 22/09 |  |
| CHECKED:           | DATE:            |  |
| SCALE: 1:1         | SHEET 1 OF 2     |  |
| DRAWING NUMBER     | ISSUE            |  |
| 846-FNG-MASTER     | 1 1              |  |