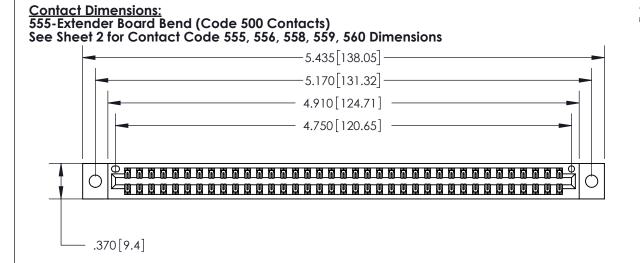

## 846/896 SERIES HIGH TEMP CARD EDGE CONNECTOR CONTACT CODE 555,556,558,559,560 DIMENSIONS

.150 [3.81]

YOUR CONNECTION TO QUALITY & SERVICE

**Contact Code 559** 

**EDAC INC** TORONTO, ONTARIO CANADA

THESE DRAWINGS AND SPECIFICATIONS ARE THE PROPERTY OF EDAC INC.,AND SHALL NOT BE REPRODUCED, OR COPIED OR USED AS THE BASIS FOR THE MANUFACTURE OR SALE OF APPARATUS WITHOUT WRITTEN PERMISSION.