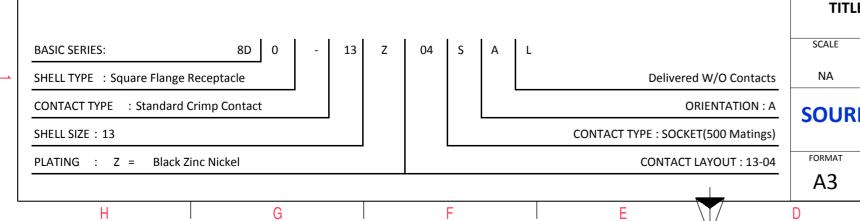

| т                                                        |            | D                                                                                                                                                                                                                                                     |                                                                                         | 0                                            |                                    | σ            | A                       |                           |   |
|----------------------------------------------------------|------------|-------------------------------------------------------------------------------------------------------------------------------------------------------------------------------------------------------------------------------------------------------|-----------------------------------------------------------------------------------------|----------------------------------------------|------------------------------------|--------------|-------------------------|---------------------------|---|
|                                                          |            |                                                                                                                                                                                                                                                       |                                                                                         | LAY                                          | OUT SHOWN AS E                     | XAMPLE       |                         |                           | 4 |
| or dimension<br>Nominal<br>3.25±0.2                      | ]          |                                                                                                                                                                                                                                                       |                                                                                         |                                              |                                    |              |                         |                           |   |
| 4.93±0.2<br>23.01<br>20.62<br>28.6±0.3<br>20.83+0/-1.25  |            | SOURIAU shall not be liable for any non-conformity or damage<br>due to a use of the Products which does not comply with<br>the Specifications issued by either of the Parties or by a third party<br>(professional recommendation, technical notice.) |                                                                                         |                                              |                                    |              |                         |                           |   |
| 2.1/2.5<br>31.5 Max<br>M18x1-6g                          | -          | Country Jurisdiction & Control List   FR Not Listed                                                                                                                                                                                                   |                                                                                         |                                              |                                    |              |                         |                           | 2 |
| WIOXI-0g                                                 | ]          | PN: 8D013Z04SAL                                                                                                                                                                                                                                       |                                                                                         |                                              |                                    |              |                         |                           |   |
|                                                          |            |                                                                                                                                                                                                                                                       | 0-2016<br>ATE                                                                           | First Release<br>Latest modificatio<br>Date: | n - by                             |              | CUSTOMER DRAWING        | MOD N°                    |   |
| TITLE                                                    |            |                                                                                                                                                                                                                                                       | E                                                                                       |                                              | Aluminiun                          | n Receptacle |                         |                           |   |
| Delivered W/                                             | O Contacts | SCALE                                                                                                                                                                                                                                                 | -                                                                                       |                                              | General linear<br>Tolerances:<br>± |              | NPRDS / PROJECT<br>859  |                           | 1 |
| ORIENTATION : A                                          |            | SOUR                                                                                                                                                                                                                                                  | SOURIAU WWW.SOURIAU.COM This document is the proper<br>SOURIAU it must not be reproduce |                                              |                                    |              |                         |                           |   |
| ACT TYPE : SOCKET(500 Matings)<br>CONTACT LAYOUT : 13-04 |            | FORMAT<br>A3                                                                                                                                                                                                                                          |                                                                                         |                                              | SOURIAU<br>8D013Z0                 |              | communicated without pe | ermission<br>SHEET<br>1/2 |   |
| E                                                        | 1          | D                                                                                                                                                                                                                                                     |                                                                                         | С                                            |                                    | B            | A                       | -12                       | I |
| V                                                        |            |                                                                                                                                                                                                                                                       |                                                                                         |                                              |                                    |              |                         |                           |   |