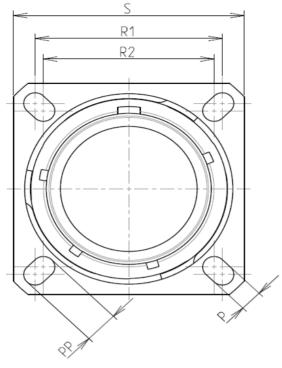

: 16.37 g ± 10%

| Connector dimension |               |  |  |
|---------------------|---------------|--|--|
| Dim                 | Nominal       |  |  |
| Р                   | 3.25±0.2      |  |  |
| PP                  | 4.93±0.2      |  |  |
| R1                  | 23.01         |  |  |
| R2                  | 20.62         |  |  |
| S                   | 28.6±0.3      |  |  |
| V                   | 20.83+0/-1.25 |  |  |
| W                   | 2.1/2.5       |  |  |
| Z                   | 31.5 Max      |  |  |
| VV THREAD           | M18x1-6g      |  |  |