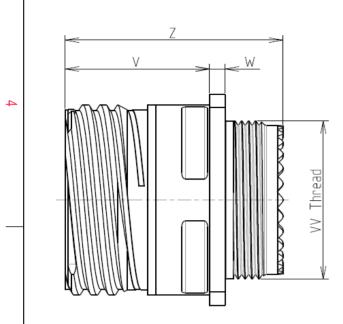

: 16.37 g ± 10%

| Connector dimension |               |  |  |
|---------------------|---------------|--|--|
| Dim                 | Nominal       |  |  |
| Р                   | 3.25±0.2      |  |  |
| PP                  | 4.93±0.2      |  |  |
| R1                  | 23.01         |  |  |
| R2                  | 20.62         |  |  |
| S                   | 28.6±0.3      |  |  |
| V                   | 20.83+0/-1.25 |  |  |
| W                   | 2.1/2.5       |  |  |
| Z                   | 31.5 Max      |  |  |
| VV THREAD           | M18x1-6g      |  |  |