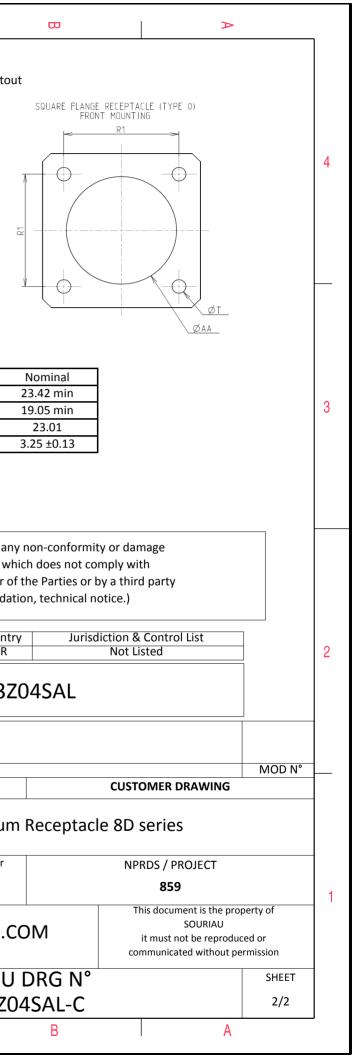

: 16.37 g ± 10%

| Connector dimension |               |  |  |
|---------------------|---------------|--|--|
| Dim                 | Nominal       |  |  |
| Р                   | 3.25±0.2      |  |  |
| PP                  | 4.93±0.2      |  |  |
| R1                  | 23.01         |  |  |
| R2                  | 20.62         |  |  |
| S                   | 28.6±0.3      |  |  |
| V                   | 20.83+0/-1.25 |  |  |
| W                   | 2.1/2.5       |  |  |
| Z                   | 31.5 Max      |  |  |
| VV THREAD           | M18x1-6g      |  |  |

| т                                                        |            | D                                                                                                                                                                                                                                                     |                                                                                         | 0                                            |                                    | σ            | A                       |                           |   |
|----------------------------------------------------------|------------|-------------------------------------------------------------------------------------------------------------------------------------------------------------------------------------------------------------------------------------------------------|-----------------------------------------------------------------------------------------|----------------------------------------------|------------------------------------|--------------|-------------------------|---------------------------|---|
|                                                          |            |                                                                                                                                                                                                                                                       |                                                                                         | LAY                                          | OUT SHOWN AS E                     | XAMPLE       |                         |                           | 4 |
| or dimension<br>Nominal<br>3.25±0.2                      | ]          |                                                                                                                                                                                                                                                       |                                                                                         |                                              |                                    |              |                         |                           |   |
| 4.93±0.2<br>23.01<br>20.62<br>28.6±0.3<br>20.83+0/-1.25  |            | SOURIAU shall not be liable for any non-conformity or damage<br>due to a use of the Products which does not comply with<br>the Specifications issued by either of the Parties or by a third party<br>(professional recommendation, technical notice.) |                                                                                         |                                              |                                    |              |                         |                           |   |
| 2.1/2.5<br>31.5 Max<br>M18x1-6g                          | -          | Country Jurisdiction & Control List   FR Not Listed                                                                                                                                                                                                   |                                                                                         |                                              |                                    |              |                         |                           | 2 |
| WIOXI-0g                                                 | ]          | PN: 8D013Z04SAL                                                                                                                                                                                                                                       |                                                                                         |                                              |                                    |              |                         |                           |   |
|                                                          |            |                                                                                                                                                                                                                                                       | 0-2016<br>ATE                                                                           | First Release<br>Latest modificatio<br>Date: | n - by                             |              | CUSTOMER DRAWING        | MOD N°                    |   |
| TITLE                                                    |            |                                                                                                                                                                                                                                                       | E                                                                                       |                                              | Aluminiun                          | n Receptacle |                         |                           |   |
| Delivered W/                                             | O Contacts | SCALE                                                                                                                                                                                                                                                 | -                                                                                       |                                              | General linear<br>Tolerances:<br>± |              | NPRDS / PROJECT<br>859  |                           | 1 |
| ORIENTATION : A                                          |            | SOUR                                                                                                                                                                                                                                                  | SOURIAU WWW.SOURIAU.COM This document is the proper<br>SOURIAU it must not be reproduce |                                              |                                    |              |                         |                           |   |
| ACT TYPE : SOCKET(500 Matings)<br>CONTACT LAYOUT : 13-04 |            | FORMAT<br>A3                                                                                                                                                                                                                                          |                                                                                         |                                              | SOURIAU<br>8D013Z0                 |              | communicated without pe | ermission<br>SHEET<br>1/2 |   |
| E                                                        | 1          | D                                                                                                                                                                                                                                                     |                                                                                         | С                                            |                                    | B            | A                       | -12                       | I |
| V                                                        |            |                                                                                                                                                                                                                                                       |                                                                                         |                                              |                                    |              |                         |                           |   |