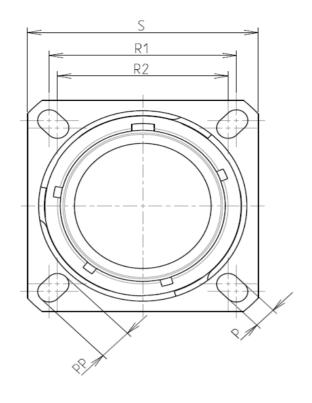

## CHARACTERISTICS

Н

ω

-Standard : Based on MIL-DTL-38999 Series III

| $\sim$ |                        |                                        |    |   |   |           |                        |                |
|--------|------------------------|----------------------------------------|----|---|---|-----------|------------------------|----------------|
|        | -Shell Material        | : Aluminium                            |    |   |   | Р         | 3.91±0.2               |                |
|        |                        |                                        |    |   |   | PP        | 6.15±0.2               |                |
|        | -Shell Plating         | : Nickel                               |    |   |   | R1        | 38.1                   |                |
|        | -Insulator             | : Thermoplastic                        |    |   |   | R2        | 34.93                  |                |
|        | -Contacts              | : Copper Alloy                         |    |   |   | S<br>V    | 46±0.3<br>20.07+0/-1.2 |                |
|        | -Seals & Grommet       | : Silicon Elastomer                    |    |   |   | W         | 20.07+07-1.2           | 5              |
| $\sim$ | -Contact Plating       | : Gold over copper Alloy 0.8µm minimum |    |   |   | Z         | 31.5 Max               |                |
|        | -Durability            | : 500 Mating cycles                    |    |   | l | VV THREAD | M37x1-6g               |                |
|        | -Delivered with Souria | u contacts and Accessories             |    |   |   |           |                        |                |
|        | -Temperature Range     | 65°C to +200°C                         |    |   |   |           |                        |                |
|        |                        | •                                      |    |   |   |           |                        |                |
|        | -Salt Spray            | : 48 hours                             |    |   |   |           |                        |                |
| _      | -Mass                  | : 84.46 g ± 10%                        |    |   |   |           |                        |                |
|        | BASIC SERIES:          | 8D 0 - 25 F                            | 24 | в | А |           |                        |                |
|        |                        |                                        |    |   |   |           |                        |                |
|        | SHELL TYPE : Square    | Flange Receptacle                      |    |   |   |           |                        |                |
|        | CONTACT TYPE : Sta     | indard Crimp Contact                   |    |   |   |           | OF                     | RIENTATION : A |
|        | SHELL SIZE : 25        |                                        |    |   |   | CON       | TACT TYPE : SOCKE      | r(500 Matings) |
|        | PLATING : F =          | Nickel                                 |    |   |   |           | CONTACT L              | AYOUT : 25-24  |
|        |                        |                                        |    |   |   |           |                        |                |