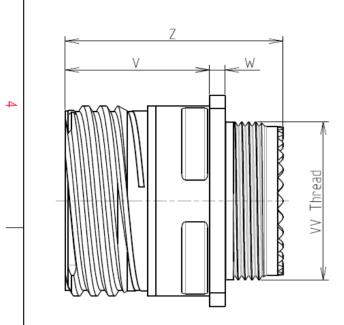

| т | ۵<br>D | н <b>т</b> |  | 0 |
|---|--------|------------|--|---|
|   |        |            |  |   |

LAYOUT SHOWN AS

Keying Shown as example

Connector dimension

Е

Nominal

Dim

## CHARACTERISTICS

Н

ω

-Standard : Based on MIL-DTL-38999 Series III

| $\sim$ |                        |                                        |    |   |   |           |                        |                |
|--------|------------------------|----------------------------------------|----|---|---|-----------|------------------------|----------------|
|        | -Shell Material        | : Aluminium                            |    |   |   | Р         | 3.91±0.2               |                |
|        |                        |                                        |    |   |   | PP        | 6.15±0.2               |                |
|        | -Shell Plating         | : Nickel                               |    |   |   | R1        | 38.1                   |                |
|        | -Insulator             | : Thermoplastic                        |    |   |   | R2        | 34.93                  |                |
|        | -Contacts              | : Copper Alloy                         |    |   |   | S<br>V    | 46±0.3<br>20.07+0/-1.2 |                |
|        | -Seals & Grommet       | : Silicon Elastomer                    |    |   |   | W         | 20.07+07-1.2           | 5              |
| $\sim$ | -Contact Plating       | : Gold over copper Alloy 0.8µm minimum |    |   |   | Z         | 31.5 Max               |                |
|        | -Durability            | : 500 Mating cycles                    |    |   | l | VV THREAD | M37x1-6g               |                |
|        | -Delivered with Souria | u contacts and Accessories             |    |   |   |           |                        |                |
|        | -Temperature Range     | 65°C to +200°C                         |    |   |   |           |                        |                |
|        |                        | •                                      |    |   |   |           |                        |                |
|        | -Salt Spray            | : 48 hours                             |    |   |   |           |                        |                |
| _      | -Mass                  | : 84.46 g ± 10%                        |    |   |   |           |                        |                |
|        | BASIC SERIES:          | 8D 0 - 25 F                            | 24 | в | А |           |                        |                |
|        |                        |                                        |    |   |   |           |                        |                |
|        | SHELL TYPE : Square    | Flange Receptacle                      |    |   |   |           |                        |                |
|        | CONTACT TYPE : Sta     | indard Crimp Contact                   |    |   |   |           | OF                     | RIENTATION : A |
|        | SHELL SIZE : 25        |                                        |    |   |   | CON       | TACT TYPE : SOCKE      | r(500 Matings) |
|        | PLATING : F =          | Nickel                                 |    |   |   |           | CONTACT L              | AYOUT : 25-24  |
|        |                        |                                        |    |   |   |           |                        |                |