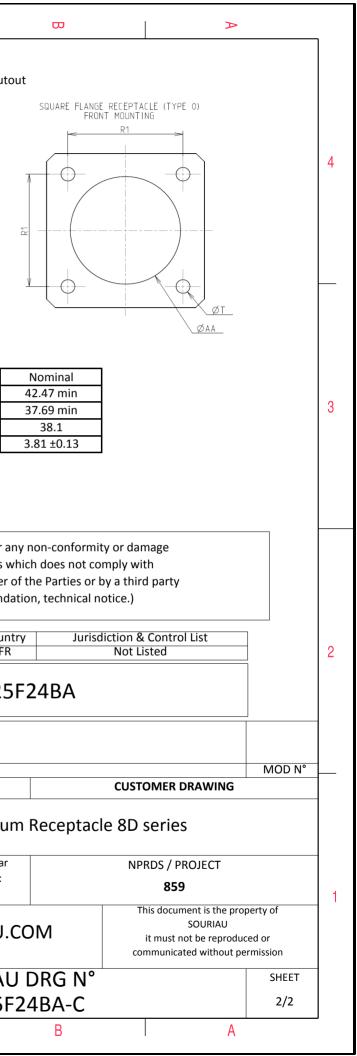

|          | <b>工</b>                                                                                                                                                                                                                                                                                                                                             | ۵                                                                                                                                                                                                                                                                                                                                                                                                                                                                                                                                                                                                                                                                           | <b>п</b> | m |                          | 0                                                                                                                                             |
|----------|------------------------------------------------------------------------------------------------------------------------------------------------------------------------------------------------------------------------------------------------------------------------------------------------------------------------------------------------------|-----------------------------------------------------------------------------------------------------------------------------------------------------------------------------------------------------------------------------------------------------------------------------------------------------------------------------------------------------------------------------------------------------------------------------------------------------------------------------------------------------------------------------------------------------------------------------------------------------------------------------------------------------------------------------|----------|---|--------------------------|-----------------------------------------------------------------------------------------------------------------------------------------------|
|          |                                                                                                                                                                                                                                                                                                                                                      | Contact Layout                                                                                                                                                                                                                                                                                                                                                                                                                                                                                                                                                                                                                                                              |          |   |                          | Panel Cutou                                                                                                                                   |
| 4        |                                                                                                                                                                                                                                                                                                                                                      |                                                                                                                                                                                                                                                                                                                                                                                                                                                                                                                                                                                                                                                                             |          |   | ħ                        | SQUARE FLANGE RECEPTACLE (TYPE 0)<br>REAR MOUNTING                                                                                            |
|          | Contact<br>position ID     Local<br>X-axis       A     +.000 (0.00)       B     +.230 (5.64)       C     +.403 (10.24)       D     +.461 (11.71)       E     +.413 (10.49)       r    370 (9.40)       G     +.230 (5.64)       H     +.000 (0.00)       J    230 (5.84)       K    370 (9.40)       L    413 (10.49)       M    461 (11.73) (10.49) | Contacts       Contact     Location       Y-axis     position ID     X-axis     Y-axis       +472 (11.99)     N     -403 (10.24)     +298 (7.57)       +410 (10.41)     P     -230 (5.84)     +410 (10.41)       +280 (7.57)     R     +000 (0.00)     +234 (5.84)       +100 (2.54)     S     +230 (5.84)     +172 (4.37)       -134 (3.40)     T     +186 (4.72)     -062 (1.57)       -336 (6.55)     U     +211 (5.36)     -267 (6.76)       -441 (11.20)     V     +108 (4.72)     -062 (1.57)       -336 (8.53)     Y     -230 (5.84)     +172 (4.37)       -336 (8.53)     Y     -230 (5.84)     +172 (4.37)       -134 (3.40)     Z     +000 (0.00)     +238 (6.71) |          |   |                          | ØT<br>ØA                                                                                                                                      |
| ယ        |                                                                                                                                                                                                                                                                                                                                                      | Number of<br>contacts Size<br>contacts Service<br>rating Contact<br>location   12 12 1 AB 0 E IM<br>P.RSTXY   12 16 I AB 0 E IM<br>P.RSTXY                                                                                                                                                                                                                                                                                                                                                                                                                                                                                                                                  |          |   |                          | Dim<br>ØA<br>ØAA<br>R1<br>ØT                                                                                                                  |
|          | L                                                                                                                                                                                                                                                                                                                                                    |                                                                                                                                                                                                                                                                                                                                                                                                                                                                                                                                                                                                                                                                             |          |   |                          |                                                                                                                                               |
|          |                                                                                                                                                                                                                                                                                                                                                      |                                                                                                                                                                                                                                                                                                                                                                                                                                                                                                                                                                                                                                                                             |          |   |                          | SOURIAU shall not be liable for any<br>due to a use of the Products wh<br>the Specifications issued by either of<br>(professional recommendat |
| N        |                                                                                                                                                                                                                                                                                                                                                      |                                                                                                                                                                                                                                                                                                                                                                                                                                                                                                                                                                                                                                                                             |          |   |                          | Countr<br>FR                                                                                                                                  |
|          |                                                                                                                                                                                                                                                                                                                                                      |                                                                                                                                                                                                                                                                                                                                                                                                                                                                                                                                                                                                                                                                             |          |   | A 07-10-20               | PN: 8D0251                                                                                                                                    |
|          |                                                                                                                                                                                                                                                                                                                                                      |                                                                                                                                                                                                                                                                                                                                                                                                                                                                                                                                                                                                                                                                             |          |   | ISS DATE<br>Designed By: |                                                                                                                                               |
|          |                                                                                                                                                                                                                                                                                                                                                      |                                                                                                                                                                                                                                                                                                                                                                                                                                                                                                                                                                                                                                                                             |          |   | TITLE                    | Aluminium                                                                                                                                     |
| <b>_</b> |                                                                                                                                                                                                                                                                                                                                                      |                                                                                                                                                                                                                                                                                                                                                                                                                                                                                                                                                                                                                                                                             |          |   | SCALE<br>NA              | General linear<br>Tolerances:<br>±                                                                                                            |
|          |                                                                                                                                                                                                                                                                                                                                                      |                                                                                                                                                                                                                                                                                                                                                                                                                                                                                                                                                                                                                                                                             |          |   | SOURIA                   |                                                                                                                                               |
|          |                                                                                                                                                                                                                                                                                                                                                      |                                                                                                                                                                                                                                                                                                                                                                                                                                                                                                                                                                                                                                                                             |          | _ | FORMAT<br>A3             | SOURIAU<br>8D025F2                                                                                                                            |
| l        | Н                                                                                                                                                                                                                                                                                                                                                    | G                                                                                                                                                                                                                                                                                                                                                                                                                                                                                                                                                                                                                                                                           | F        | E | D                        | C                                                                                                                                             |