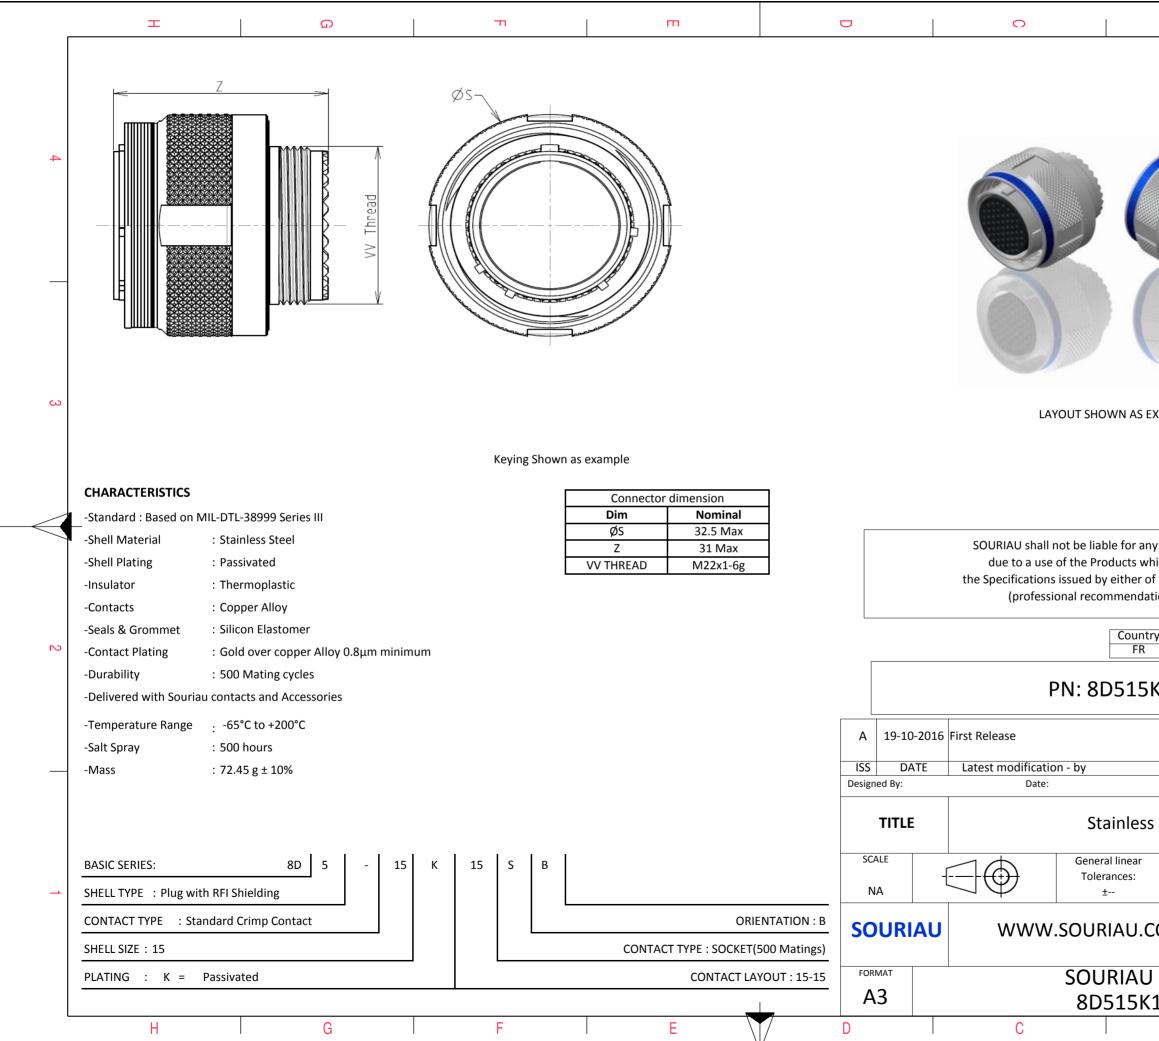

| Ξ                                                                                                                 |                                  | Þ      |   |  |  |  |  |
|-------------------------------------------------------------------------------------------------------------------|----------------------------------|--------|---|--|--|--|--|
|                                                                                                                   |                                  |        | 4 |  |  |  |  |
| AS EXAMPLE                                                                                                        |                                  |        | 3 |  |  |  |  |
| r any non-conformi<br>s which does not co<br>er of the Parties or<br>ndation, technical r<br>untry Juriso<br>FR J | omply with<br>by a third party   | List   | 2 |  |  |  |  |
|                                                                                                                   |                                  | MOD N° | - |  |  |  |  |
|                                                                                                                   | CUSTOMER DE                      |        |   |  |  |  |  |
| ess Steel Plug 8D series                                                                                          |                                  |        |   |  |  |  |  |
| ar<br>:                                                                                                           | NPRDS / PROJECT<br>859           |        |   |  |  |  |  |
| J.COM                                                                                                             | This document is the property of |        |   |  |  |  |  |
| U DRG N°                                                                                                          |                                  | SHEET  |   |  |  |  |  |
| K15SB-C                                                                                                           |                                  | A 1/2  | J |  |  |  |  |
| -                                                                                                                 |                                  |        |   |  |  |  |  |