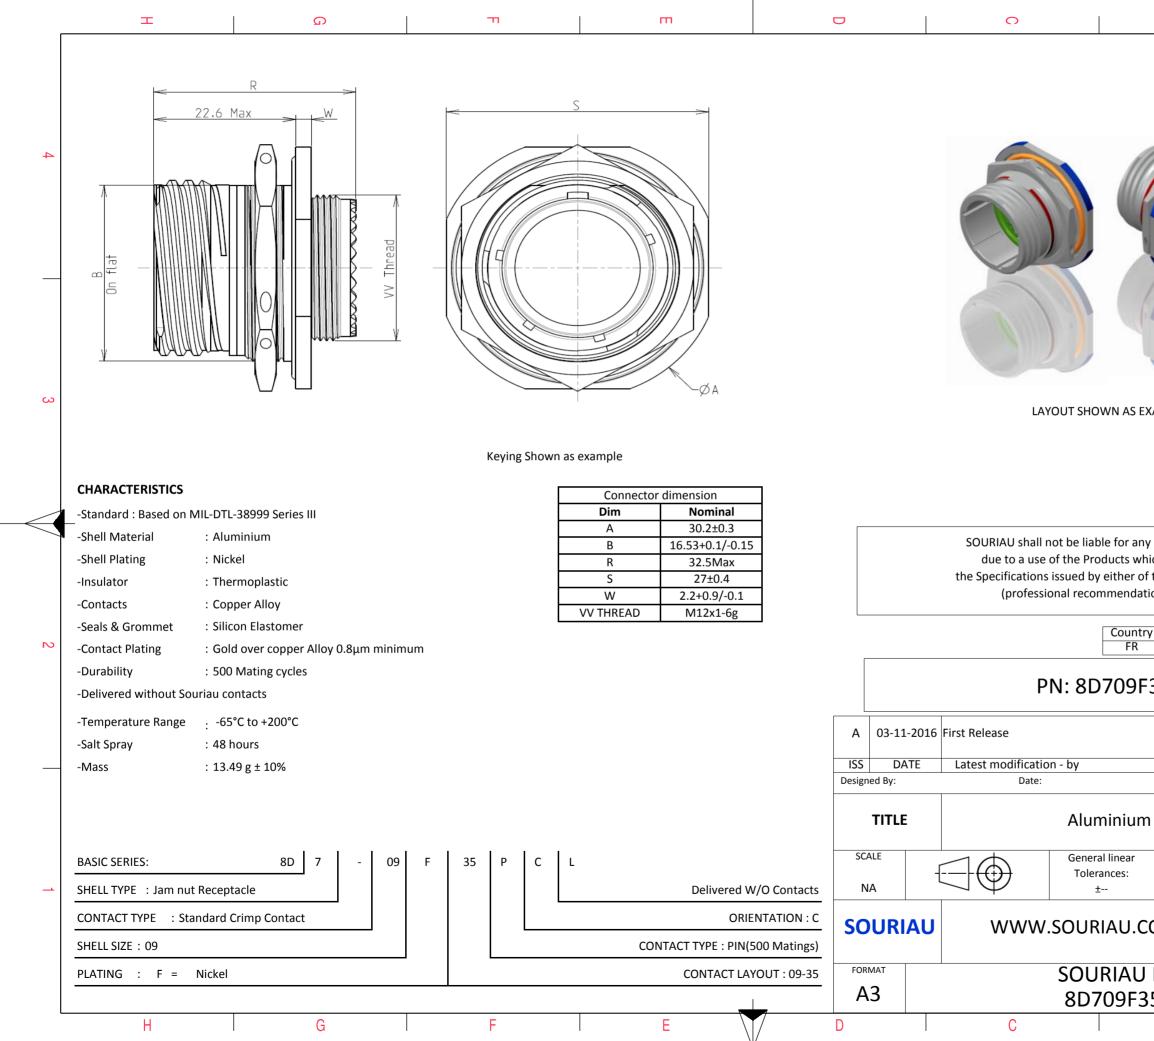

| σ                                                                                 |                                           | А         |        |      |  |  |  |  |
|-----------------------------------------------------------------------------------|-------------------------------------------|-----------|--------|------|--|--|--|--|
|                                                                                   |                                           |           |        |      |  |  |  |  |
|                                                                                   |                                           |           |        | 4    |  |  |  |  |
|                                                                                   |                                           |           |        | 3    |  |  |  |  |
| S EXAMPLE                                                                         | XAMPLE                                    |           |        |      |  |  |  |  |
|                                                                                   |                                           |           |        |      |  |  |  |  |
| any non-conform<br>which does not co<br>of the Parties or<br>adation, technical r | omply with<br>by a third part<br>notice.) |           |        |      |  |  |  |  |
| Intry Juris<br>R                                                                  | diction & Cont<br>Not Listed              | trol List |        | 2    |  |  |  |  |
| 9F35PCL                                                                           |                                           |           |        |      |  |  |  |  |
|                                                                                   |                                           |           |        |      |  |  |  |  |
|                                                                                   | CUSTOME                                   | R DRAWING | MOD N° | <br> |  |  |  |  |
| um Receptac                                                                       | le 8D seri                                | es        |        |      |  |  |  |  |
| ar                                                                                | NPRDS / PROJECT<br>859                    |           |        |      |  |  |  |  |
| J.COM                                                                             | This document is the property of          |           |        |      |  |  |  |  |
| U DRG N°<br>F35PCL-C                                                              | 1                                         |           | SHEET  |      |  |  |  |  |
| B                                                                                 |                                           | A         | -, -   | J    |  |  |  |  |
|                                                                                   |                                           |           |        |      |  |  |  |  |