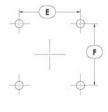

#### **Product Detail**

| P/N               | Dimensions |    |     |    | Push Pin | Carina                                                                                                                                                                                                                                                                                                                                                                                                                                                                                                                                                                                                                                                                                                                                                                                                                                                                                                                                                                                                                                                                                                                                                                                                                                                                                                                                                                                                                                                                                                                                                                                                                                                                                                                                                                                                                                                                                                                                                                                                                                                                                                                         | TIM        | Finish |               |
|-------------------|------------|----|-----|----|----------|--------------------------------------------------------------------------------------------------------------------------------------------------------------------------------------------------------------------------------------------------------------------------------------------------------------------------------------------------------------------------------------------------------------------------------------------------------------------------------------------------------------------------------------------------------------------------------------------------------------------------------------------------------------------------------------------------------------------------------------------------------------------------------------------------------------------------------------------------------------------------------------------------------------------------------------------------------------------------------------------------------------------------------------------------------------------------------------------------------------------------------------------------------------------------------------------------------------------------------------------------------------------------------------------------------------------------------------------------------------------------------------------------------------------------------------------------------------------------------------------------------------------------------------------------------------------------------------------------------------------------------------------------------------------------------------------------------------------------------------------------------------------------------------------------------------------------------------------------------------------------------------------------------------------------------------------------------------------------------------------------------------------------------------------------------------------------------------------------------------------------------|------------|--------|---------------|
|                   | А          | В  | С   | Е  | F        | Pusii Pili                                                                                                                                                                                                                                                                                                                                                                                                                                                                                                                                                                                                                                                                                                                                                                                                                                                                                                                                                                                                                                                                                                                                                                                                                                                                                                                                                                                                                                                                                                                                                                                                                                                                                                                                                                                                                                                                                                                                                                                                                                                                                                                     | Spring     | TTIVI  | FILIISH       |
| ATS-14F-109-C2-R1 | 54         | 54 | 9.5 | 47 | 47       | ATS-PP-06                                                                                                                                                                                                                                                                                                                                                                                                                                                                                                                                                                                                                                                                                                                                                                                                                                                                                                                                                                                                                                                                                                                                                                                                                                                                                                                                                                                                                                                                                                                                                                                                                                                                                                                                                                                                                                                                                                                                                                                                                                                                                                                      | ATS-PPS-14 | T766   | BLUE ANODIZED |
| •                 | ·          |    |     |    | ·        | The state of the s |            |        |               |

#### NOTES:

- 1) Dimension A is the length of the heat sink in the direction of the flow.
- 2) Dimension B is the width of the heat sink perpendicular to the flow direction.
- 3) Dimension C is the heat sink height from the bottom of the base to the top of the fin field.
- 4) Dimension E is the distance between holes perpendicular to the direction of flow.
- 5) Dimension F is the distance between holes in the direction of flow.
- 6) Thermal performance data are provided for reference only. Actual performance may vary by application.
- 7) ATS reserves the right tp update or change its products without notice to improve the design or performance.
- 8) ATS certifies that this heat sink assemby is RoHS-6 and REACH compliant.
- 9) Contact ATS to learn about custom options available.