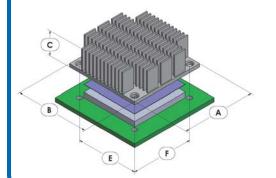

#### **Product Detail**

| P/N               | Dimensions |    |     |    | Push Pin | Carina                                                                                                                                                                                                                                                                                                                                                                                                                                                                                                                                                                                                                                                                                                                                                                                                                                                                                                                                                                                                                                                                                                                                                                                                                                                                                                                                                                                                                                                                                                                                                                                                                                                                                                                                                                                                                                                                                                                                                                                                                                                                                                                         | TIM        | Finish |               |
|-------------------|------------|----|-----|----|----------|--------------------------------------------------------------------------------------------------------------------------------------------------------------------------------------------------------------------------------------------------------------------------------------------------------------------------------------------------------------------------------------------------------------------------------------------------------------------------------------------------------------------------------------------------------------------------------------------------------------------------------------------------------------------------------------------------------------------------------------------------------------------------------------------------------------------------------------------------------------------------------------------------------------------------------------------------------------------------------------------------------------------------------------------------------------------------------------------------------------------------------------------------------------------------------------------------------------------------------------------------------------------------------------------------------------------------------------------------------------------------------------------------------------------------------------------------------------------------------------------------------------------------------------------------------------------------------------------------------------------------------------------------------------------------------------------------------------------------------------------------------------------------------------------------------------------------------------------------------------------------------------------------------------------------------------------------------------------------------------------------------------------------------------------------------------------------------------------------------------------------------|------------|--------|---------------|
|                   | А          | В  | С   | Е  | F        | Pusii Pili                                                                                                                                                                                                                                                                                                                                                                                                                                                                                                                                                                                                                                                                                                                                                                                                                                                                                                                                                                                                                                                                                                                                                                                                                                                                                                                                                                                                                                                                                                                                                                                                                                                                                                                                                                                                                                                                                                                                                                                                                                                                                                                     | Spring     | TTIVI  | FILIISH       |
| ATS-14F-109-C2-R1 | 54         | 54 | 9.5 | 47 | 47       | ATS-PP-06                                                                                                                                                                                                                                                                                                                                                                                                                                                                                                                                                                                                                                                                                                                                                                                                                                                                                                                                                                                                                                                                                                                                                                                                                                                                                                                                                                                                                                                                                                                                                                                                                                                                                                                                                                                                                                                                                                                                                                                                                                                                                                                      | ATS-PPS-14 | T766   | BLUE ANODIZED |
| •                 | ·          |    |     |    | ·        | The state of the s |            |        |               |

#### NOTES:

- 1) Dimension A is the length of the heat sink in the direction of the flow.
- 2) Dimension B is the width of the heat sink perpendicular to the flow direction.
- 3) Dimension C is the heat sink height from the bottom of the base to the top of the fin field.
- 4) Dimension E is the distance between holes perpendicular to the direction of flow.
- 5) Dimension F is the distance between holes in the direction of flow.
- 6) Thermal performance data are provided for reference only. Actual performance may vary by application.
- 7) ATS reserves the right tp update or change its products without notice to improve the design or performance.
- 8) ATS certifies that this heat sink assemby is RoHS-6 and REACH compliant.
- 9) Contact ATS to learn about custom options available.