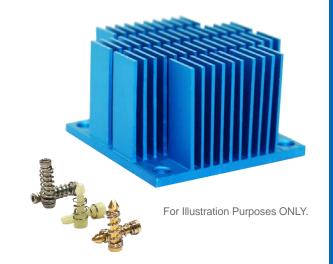

# pushPIN™ Heat Sink Assembly

## ATS Part#: ATS-14F-109-C2-R1

**Description:** pushPIN™ HS ASMBLY,SUPER FINE-PITCH,XCUT, HOLE PATTERN:4-CORNER,BLUE,T766

**Heat Sink Type:** pushPIN<sup>™</sup> Heat Sink Assembly **Heat Sink Attachment:** pushPIN<sup>™</sup> / Spring Kit

#### **Features & Benefits**

- » Quick Attachment Push pins feature a flexible barb at the end designed to engage with pre-drilled holes in a PCB.
- » Compression Springs add the necessary force to hold the assembly together for secure attachment. Select from over 21 different springs to achieve precise force required.
- » Push Pin Material available in brass or plastic in 10 sizes ranging from 9-20mm in length. Stainless steel hardware kit available for more secure attachment. Visit www.qats.com for available options.
- » Heat Sinks Designed for All Airflow Conditions. Select from over 112 fine pitch HS designed for high velocity air flows and 98 course pitch HS designed for low velocity air flow conditions.
- » Pre-assembled with phase-changing material for increased thermal performance. Double-sided thermal tape and no TIM options available to meet application-specific requirements.
- » Lightweight, aluminum HS extruded from AL6063 provide optimal heat transfer with a blue anodized finish.
- » All components are RoHS and REACH compliant.
- » Industry standard hole pattern. Recommended through hole size is 3.175mm

| Bill of Ma | Qty                        |   |  |
|------------|----------------------------|---|--|
| Heat Sink: | ATS-FPX054054010-109-C2-R1 | 1 |  |
| Push Pin:  | ATS-PP-06                  | 2 |  |
| Springs:   | ATS-PPS-14                 | 2 |  |