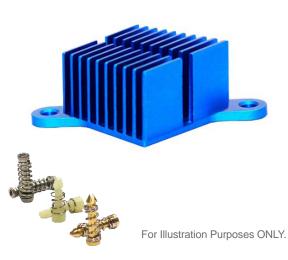

# pushPIN<sup>™</sup> Heat Sink Assembly

## ATS Part#: ATS-20F-168-C3-R0

Description: pushPIN™ HS ASMBLY,COARSE-PITCH,STRAIGHT, HOLE PATTERN:RIGHT-TABBED,BLUE,T412

Heat Sink Type: pushPIN™ Heat Sink Assembly

Heat Sink Attachment: pushPIN™ / Spring Kit

### **Features & Benefits**

- » Quick Attachment Push pins feature a flexible barb at the end designed to engage with pre-drilled holes in a PCB.
- » Compression Springs add the necessary force to hold the assembly together for secure attachment. Select from over 21 different springs to achieve precise force required.
- » Push Pin Material available in brass or plastic in 10 sizes ranging from 9-20mm in length. Stainless steel hardware kit available for more secure attachment. Visit www.qats.com for available options.
- » Heat Sinks Designed for All Airflow Conditions. Select from over 112 fine pitch HS designed for high velocity air flows and 98 course pitch HS designed for low velocity air flow conditions.
- » Pre-assembled with phase-changing material for increased thermal performance. Double-sided thermal tape and no TIM options available to meet application-specific requirements.
- » Lightweight, aluminum HS extruded from AL6063 provide optimal heat transfer with a blue anodized finish.
- » All components are RoHS and REACH compliant.
- » Industry standard hole pattern. Recommended through hole size is 3.175mm