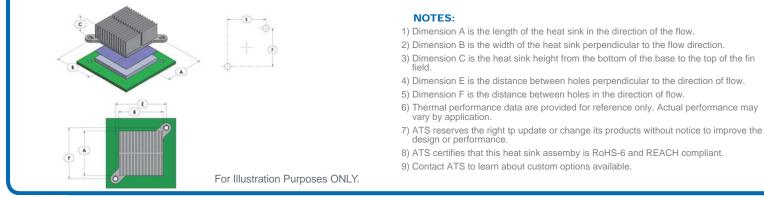

## Product Detail

| P/N               |    | D  | imensior | าร |    | Push Pin  | Spring     | ТІМ  | Finish        |
|-------------------|----|----|----------|----|----|-----------|------------|------|---------------|
|                   | А  | В  | С        | E  | F  |           | Spring     |      |               |
| ATS-20F-168-C3-R0 | 25 | 25 | 25       | 30 | 30 | ATS-PP-06 | ATS-PPS-20 | T412 | BLUE ANODIZED |