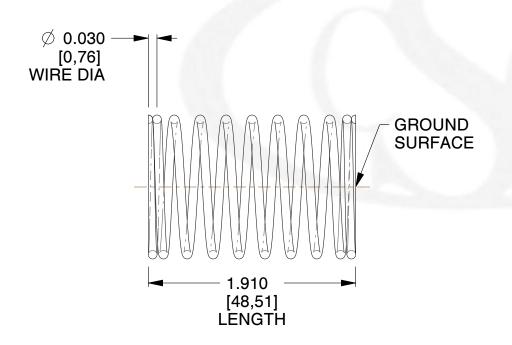

## **NOTES:**

1. Material : Spring Steel 2. Finish : Glod Irridite

3. Ends: Closed and Ground

4. Total Coils: 10.000

5. Sugg. Max. Deflection: 0.380 (in)6. Sugg. Max. Load: 2.300 (lbs)

7. All Drawing Dimensions are in Inches [mm]