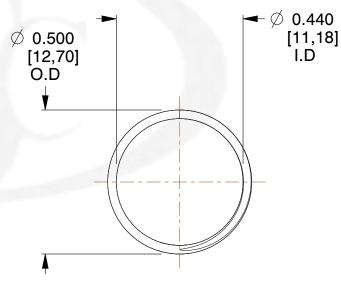

## **NOTES:**

1. Material : Spring Steel 2. Finish : Glod Irridite

3. Ends: Closed and Ground

4. Total Coils: 10.000

5. Sugg. Max. Deflection: 0.380 (in)6. Sugg. Max. Load: 2.300 (lbs)

7. All Drawing Dimensions are in Inches [mm]