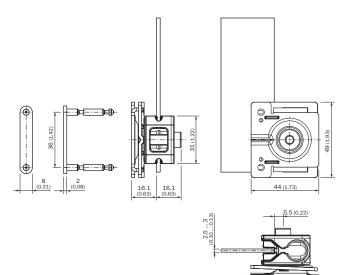

|
| ECI@ss 9.0      | 27273701                                            |
| ECI@ss 10.0     | 27273701                                            |
| ECI@ss 11.0     | 27273701                                            |
| ECI@ss 12.0     | 27273701                                            |
| ETIM 5.0        | EC002024                                            |
| ETIM 6.0        | EC002024                                            |
| ETIM 7.0        | EC002024                                            |
| ETIM 8.0        | EC002024                                            |
| UNSPSC 16.0901  | 32131023                                            |
|                 |                                                     |

Dimensional drawing (Dimensions in mm (inch))



## SICK AT A GLANCE

SICK is one of the leading manufacturers of intelligent sensors and sensor solutions for industrial applications. A unique range of products and services creates the perfect basis for controlling processes securely and efficiently, protecting individuals from accidents and preventing damage to the environment.

We have extensive experience in a wide range of industries and understand their processes and requirements. With intelligent sensors, we can deliver exactly what our customers need. In application centers in Europe, Asia and North America, system solutions are tested and optimized in accordance with customer specifications. All this makes us a reliable supplier and development partner.

Comprehensive services complete our offering: SICK LifeTime Services provi