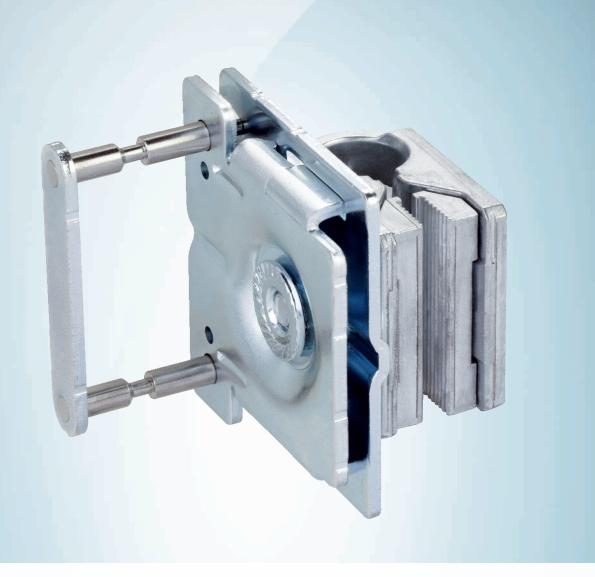

#### Detailed technical data

#### Technical specifications

| Accessory group | Universal bar clamp systems                         |
|-----------------|-----------------------------------------------------|
| Suitable for    | G10 and reflector P250                              |
| Material        | Die-cast zinc, steel, zinc coated                   |
| Items supplied  | Incl. slot-in sheet clamp                           |
| Description     | Q-Lock, bar clamp system for G10 and reflector P250 |
| Classifications |                                                     |
| ECI@ss 5.0      | 27279202                                            |
| ECI@ss 5.1.4    | 27279202                                            |
| ECI@ss 6.0      | 27279202                                            |
| ECI@ss 6.2      | 27279202                                            |
| ECI@ss 7.0      | 27279202                                            |
| ECI@ss 8.0      | 27279202                                            |
| ECI@ss 8.1      | 27279202                                            |
| ECI@ss 9.0      | 27273701                                            |
| ECI@ss 10.0     | 27273701                                            |
| ECI@ss 11.0     | 27273701                                            |
| ECI@ss 12.0     | 27273701                                            |
| ETIM 5.0        | EC002024                                            |
| ETIM 6.0        | EC002024                                            |
| ETIM 7.0        | EC002024                                            |
| ETIM 8.0        | EC002024                                            |
| UNSPSC 16.0901  | 32131023                                            |
|                 |                                                     |