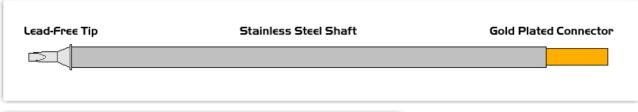

## **Material Composition**

Copyright © 2010 Easybraid Co. All Rights Reserved

<sup>1</sup> Easybraid tip cartridges will typically idle within a temperature range of +/-1.1°C. However, there is variation in idle temperature across tip geometries within an individual temperature series. Easybraid offers a wide variety of tip geometries from 0.4mm fine point tip to 5m chisel. The length and geometry of a tip will have an influence on the tip idle temperature. To accurately measure idle temperature it will depend greatly on the measurement method, technique and equipment used. Two different methods or the use of alternative equipment will produce different test results.