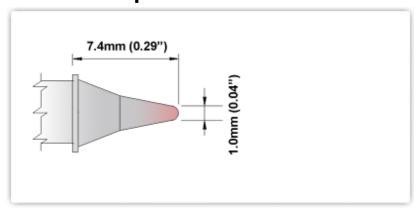

## **EBM6CP303**

Conical Sharp 1.0mm (0.04")

Tip Style: Conical Sharp
Tip Width: 1.00mm (0.04")
Tip Length: 7.40mm (0.29")

600°F Type Cartridge<sup>1</sup>:

RoHS Compliant<sup>2</sup> / Lead Free:

Equivalent to: