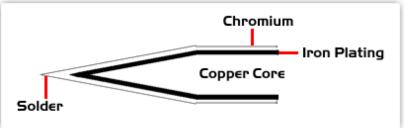

## **Material Composition**

Copyright © 2010 Easybraid Co. All Rights Reserved

<sup>1</sup> Easybraid tip cartridges will typically idle within a temperature range of +/-1.1°C. However, there is variation in idle temperature across tip geometries within an individual temperature series. Easybraid offers a wide variety of tip geometries from 0.4mm fine point tip to 5m chisel. The length and geometry of a tip will have an influence on the tip idle temperature. To accurately measure idle temperature it will depend greatly on the measurement method, technique and equipment used. Two different methods or the use of alternative equipment will produce different test results.