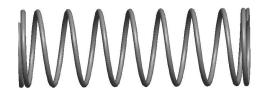

## **NOTES:**

Material : Spring Steel
 Finish : Glod Irridite

3. Ends: Closed and Ground

4. Total Coils: 10.000

5. Sugg. Max. Deflection: 0.680 (in)6. Sugg. Max. Load: 2.300 (lbs)

7. All Drawing Dimensions are in Inches [mm]