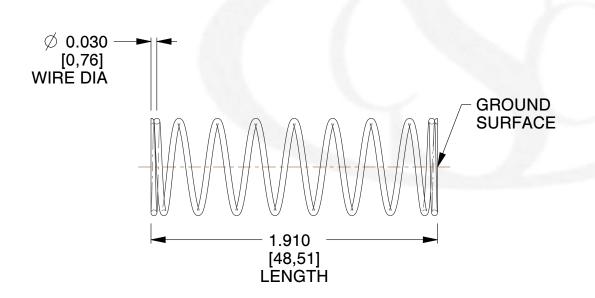

## **NOTES:**

Material : Spring Steel
 Finish : Glod Irridite

3. Ends: Closed and Ground

4. Total Coils: 10.000

5. Sugg. Max. Deflection: 0.680 (in)6. Sugg. Max. Load: 2.300 (lbs)

7. All Drawing Dimensions are in Inches [mm]