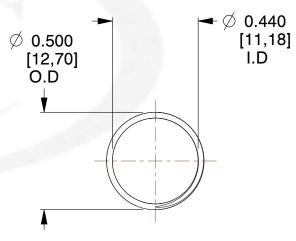

## **NOTES:**

Material : Spring Steel
 Finish : Glod Irridite

3. Ends: Closed and Ground

4. Total Coils: 10.000

5. Sugg. Max. Deflection: 0.680 (in)6. Sugg. Max. Load: 2.300 (lbs)

7. All Drawing Dimensions are in Inches [mm]