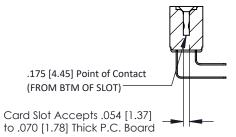

## **See Accompanying Pages for:**

- **Contact Bend Details**
- **Mounting Options**

SECTION A-A

307 / 357 Card Edge Connector Part Number: 307-015-458-104

**EDAC INC** TORONTO, ONTARIO CANADA

THESE DRAWINGS AND SPECIFICATIONS ARE THE PROPERTY OF EDAC INC., AND SHALL NOT BE REPRODUCED,OR COPIED OR USED AS THE BASIS FOR THE MANUFACTURE OR SALE OF APPARATUS WITHOUT WRITTEN PERMISSION.