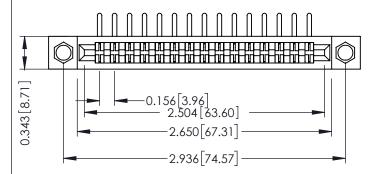

**Contact Detail** 

90 Degree Bend (Code 422 and 440 Contacts) .156 [3.96] Contact Spacing x .200 [5.08] Row Spacing

THIS IS A C.A.D. GENERATED DRAWING DO NOT MAKE MANUAL REVISIONS TO MASTER.

ORIGINAL