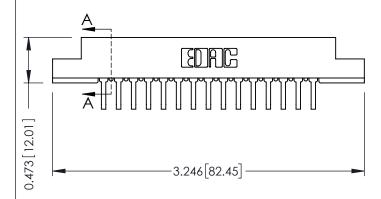

## **See Accompanying Pages for:**

- **Contact Bend Details**
- **Mounting Options**

SECTION A-A

307 / 357 Card Edge Connector Part Number: 307-015-458-104

**EDAC INC** TORONTO, ONTARIO CANADA

THESE DRAWINGS AND SPECIFICATIONS ARE THE PROPERTY OF EDAC INC., AND SHALL NOT BE REPRODUCED,OR COPIED OR USED AS THE BASIS FOR THE MANUFACTURE OR SALE OF APPARATUS WITHOUT WRITTEN PERMISSION.