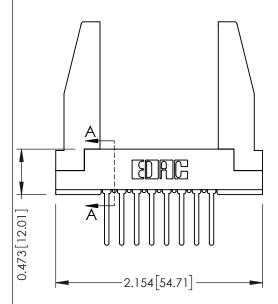

Wire Wrap .046x.013(1.17x0.33) - Tail LG=.520(13.21) In-Line Card Guides .156 [3.96] Contact Spacing x .200 [5.08] Row Spacing 0.343 [8.71] —1.558<sup>[39.57]</sup> — - 1.412[35.86] -0.156[3.96] 1.844 [46.84]

## **See Accompanying Pages for:**

- **Contact Bend Details**
- **Mounting Options**

**SECTION A-A** 

307 / 357 Card Edge Connector Part Number: 307-016-542-278

| ACAD REFERENCE NO | . 307 ENG MASTER |
|-------------------|------------------|
| DRAWN: J.LEE      | DATE: AUG. 11/09 |
| CHECKED:          | DATE:            |
| SCALE: NTS        | SHEET 1 OF 3     |
| DRAWING NUMBER    | ISSUE            |
| 307 Assembly      | 1                |