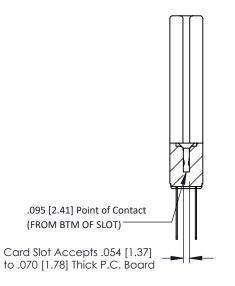

**Contact Detail** 

**Mounting Option** 

## **See Accompanying Pages for:**

- **Contact Bend Details**
- **Mounting Options**

**SECTION A-A** 

307 / 357 Card Edge Connector Part Number: 307-016-542-278

| ACAD REFERENCE NO | . 307 ENG MASTER |
|-------------------|------------------|
| DRAWN: J.LEE      | DATE: AUG. 11/09 |
| CHECKED:          | DATE:            |
| SCALE: NTS        | SHEET 1 OF 3     |
| DRAWING NUMBER    | ISSUE            |
| 307 Assembly      | 1                |