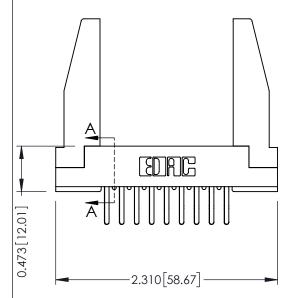

## **See Accompanying Pages for:**

- **Contact Bend Details**
- **Mounting Options**

**SECTION A-A** 

307 ENG MASTER

DATE: AUG. 11/09

SHEET 1 OF 3

J.LEE

307 Assembly