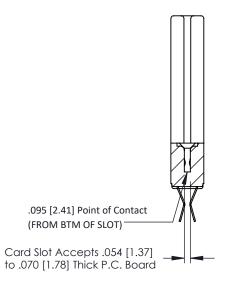

**Mounting Option** Extender Board Bend (Code 522 Contacts) In-Line Card Guides .156 [3.96] Contact Spacing x .200 [5.08] Row Spacing 0.343 [8.71] -1.714[43.54] — 1.568 [39.83] -0.156[3.96] 2.000 50.80