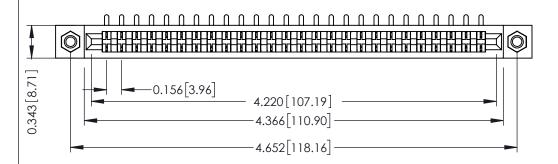

**Mounting Option** M3-0.5 Metric Threaded Inserts **Contact Detail** 

90 Degree Bend (Code 421 Contacts)

.156 [3.96] Contact Spacing x .200 [5.08] Row Spacing

THIS IS A C.A.D. GENERATED DRAWING DO NOT MAKE MANUAL REVISIONS TO MASTER.

307 / 357 Card Edge Connector Part Number: 307-026-453-107

YOUR CONNECTION TO QUALITY & SERVICE

**EDAC INC** TORONTO, ONTARIO CANADA

THESE DRAWINGS AND SPECIFICATIONS ARE THE PROPERTY OF EDAC INC.,AND SHALL NOT BE REPRODUCED, OR COPIED OR USED AS THE BASIS FOR THE MANUFACTURE OR SALE OF APPARATUS WITHOUT WRITTEN PERMISSION.

| ACAD REFERENCE NO. | 307 ENG MASTER   |
|--------------------|------------------|
| DRAWN: J.LEE       | DATE: AUG. 11/09 |
| CHECKED:           | DATE:            |
| SCALE: NTS         | SHEET 1 OF 3     |
| DRAWING NUMBER     | ISSUE            |
| 307 Assembly       | 1                |