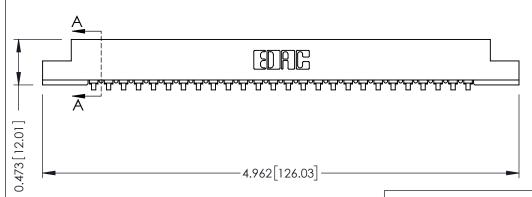

## SECTION A-A

.175 [4.45] Point of Contact (FROM BTM OF SLOT) Card Slot Accepts .054 [1.37] to .070 [1.78] Thick P.C. Board

**See Accompanying Pages for:** 

- **Contact Bend Details**
- **Mounting Options**

307 / 357 Card Edge Connector Part Number: 307-026-453-107

YOUR CONNECTION TO QUALITY & SERVICE

**EDAC INC** TORONTO, ONTARIO CANADA

THESE DRAWINGS AND SPECIFICATIONS ARE THE PROPERTY OF EDAC INC.,AND SHALL NOT BE REPRODUCED, OR COPIED OR USED AS THE BASIS FOR THE MANUFACTURE OR SALE OF APPARATUS WITHOUT WRITTEN PERMISSION.