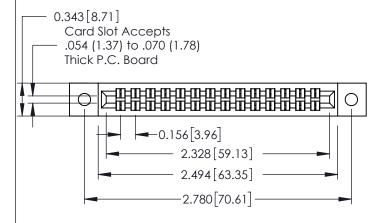

## **Mounting Option**

**Contact Detail** 

12-.128 (3.25) Dia. Side Mounting Holes

555-Extender Board Bend (Code 500 Contacts) .156 [3.96] Contact Spacing x .140 [3.56] Row Spacing

THIS IS A C.A.D. GENERATED DRAWING DO NOT MAKE MANUAL REVISIONS TO MASTER.

0.090 [2.29] Point of Contact

**See Accompanying Page for: Mounting Options** 