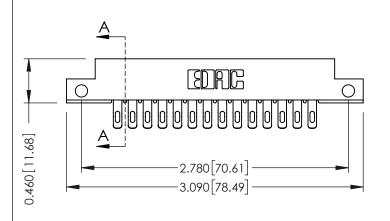

## **Mounting Option**

**Contact Detail** 

12-.128 (3.25) Dia. Side Mounting Holes

555-Extender Board Bend (Code 500 Contacts) .156 [3.96] Contact Spacing x .140 [3.56] Row Spacing

THIS IS A C.A.D. GENERATED DRAWING DO NOT MAKE MANUAL REVISIONS TO MASTER.