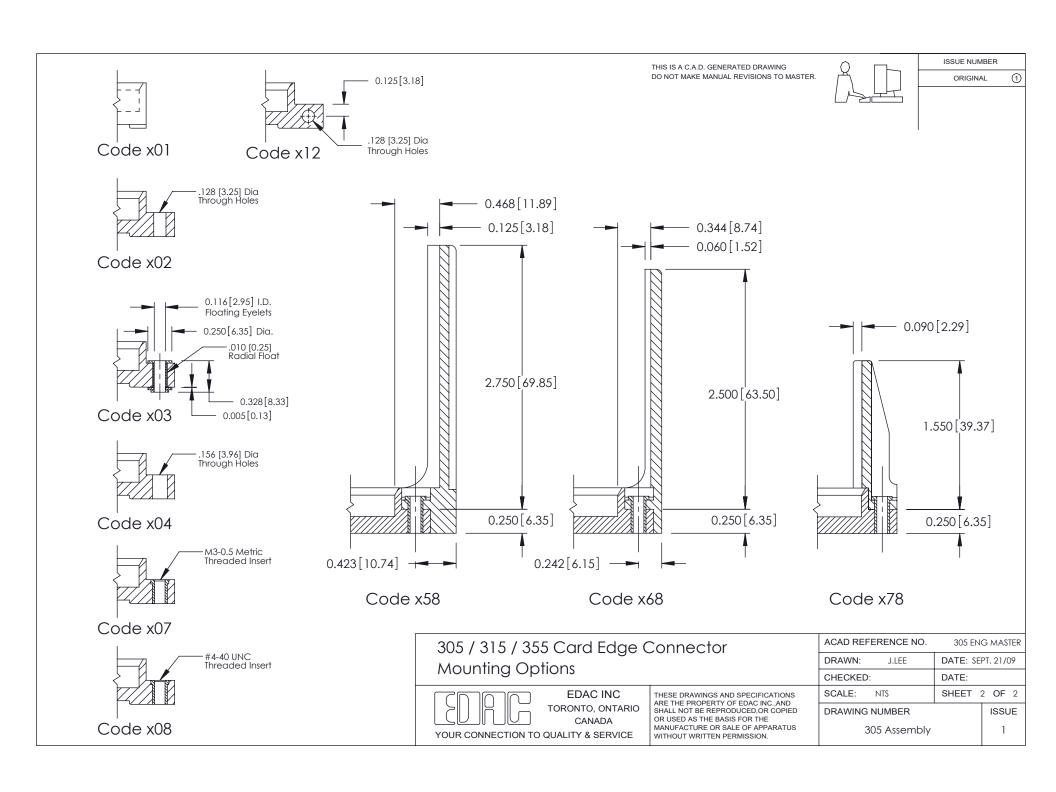

## **Mounting Option**

**Contact Detail** 

12-.128 (3.25) Dia. Side Mounting Holes

555-Extender Board Bend (Code 500 Contacts) .156 [3.96] Contact Spacing x .140 [3.56] Row Spacing

THIS IS A C.A.D. GENERATED DRAWING DO NOT MAKE MANUAL REVISIONS TO MASTER.

ORIGINAL

305 / 315 / 355 Card Edge Connector Part Number: 315-028-555-212

YOUR CONNECTION TO QUALITY & SERVICE

**EDAC INC** TORONTO, ONTARIO CANADA

THESE DRAWINGS AND SPECIFICATIONS ARE THE PROPERTY OF EDAC INC.,AND SHALL NOT BE REPRODUCED, OR COPIED OR USED AS THE BASIS FOR THE MANUFACTURE OR SALE OF APPARATUS WITHOUT WRITTEN PERMISSION.

| ACAD REFERENCE NO. | 305 ENG MASTER    |
|--------------------|-------------------|
| DRAWN: J.LEE       | DATE: SEPT. 21/09 |
| CHECKED:           | DATE:             |
| SCALE: NTS         | SHEET 1 OF 2      |
| DRAWING NUMBER     | ISSUE             |
| 305 Assembly       | 1                 |

0.090 [2.29] Point of Contact

**See Accompanying Page for: Mounting Options** 