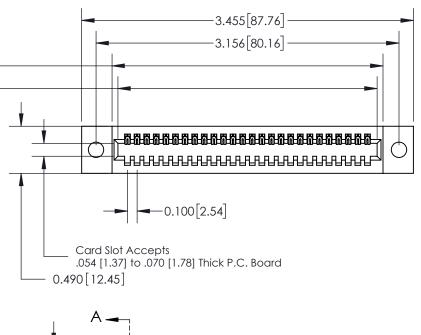

**Mounting Option** 09-.160 (4.06) Dia. Mounting Holes **─**0.100 2.54

**Contact Detail** 

500-Wire Hole .050x.025(1.27x0.64) - Tail LG=.260(6.60) .100 [2.54] Contact Spacing x .300 [7.62] Row Spacing

0.600[15.24] **SECTION A-A** 

325 ENG MASTER

See Accompanying Page for: **Mounting Options** 

325 Card Edge Connector Part Number: 325-026-500-109

YOUR CONNECTION TO QUALITY & SERVICE

J.LEE DATE: OCT. 06/09 NTS SHEET 1 OF 2

325 Assembly