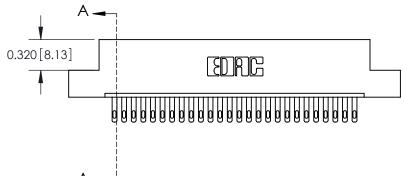

**Mounting Option** 09-.160 (4.06) Dia. Mounting Holes **─**0.100 2.54

**Contact Detail** 

500-Wire Hole .050x.025(1.27x0.64) - Tail LG=.260(6.60) .100 [2.54] Contact Spacing x .300 [7.62] Row Spacing

0.600[15.24] **SECTION A-A** 

325 ENG MASTER

See Accompanying Page for: **Mounting Options** 

325 Card Edge Connector Part Number: 325-026-500-109

YOUR CONNECTION TO QUALITY & SERVICE

J.LEE DATE: OCT. 06/09 NTS SHEET 1 OF 2

325 Assembly