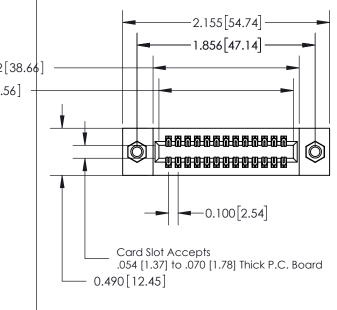

1220E NOMBER

ORIGINAL

-0.600[15.24]

See Accompanying Page for: Mounting Options

| SECTION A-A |
|-------------|

| 325 Card Edge Connector Part Number: 325-026-540-207         |                                                                | ACAD REFERENCE NO. 325 ENG MASTER |             |         |           |
|--------------------------------------------------------------|----------------------------------------------------------------|-----------------------------------|-------------|---------|-----------|
|                                                              |                                                                | DRAWN:                            | J.LEE       | DATE: O | CT. 06/09 |
|                                                              |                                                                | CHECKED:                          |             | DATE:   |           |
| TORONTO, ONTARIO ARE THE PROPERTY OF E SHALL NOT BE REPRODUC | THESE DRAWINGS AND SPECIFICATIONS                              | SCALE:                            | NTS         | SHEET   | 1 OF 2    |
|                                                              | SHALL NOT BE REPRODUCED,OR COPIED OR USED AS THE BASIS FOR THE | DRAWING                           | NUMBER      |         | ISSUE     |
| YOUR CONNECTION TO QUALITY & SERVICE                         | MANUFACTURE OR SALE OF APPARATUS                               | 32                                | 25 Assembly |         | 1         |