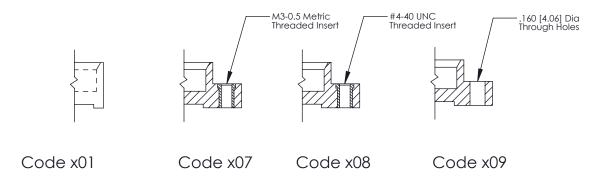

Mounting Option 07-M3-0.5 Metric Threaded Inserts **Contact Detail** 

540-Wire Wrap .025 Sq.(0.64 Sq.) - Tail LG=.560(14.22) .100 [2.54] Contact Spacing x .300 [7.62] Row Spacing

THIS IS A C.A.D. GENERATED DRAWING

THIS IS A C.A.D. GENERATED DRAWING
DO NOT MAKE MANUAL REVISIONS TO MASTER.

SSUE NUMBER

DRIGINAL

1

| 325 Card Edge Connector Mounting Options |                                                                                                                                                                                                                                                                          | ACAD REFERENCE NO. 325 ENG MASTER |                                  |         |             |        |
|------------------------------------------|--------------------------------------------------------------------------------------------------------------------------------------------------------------------------------------------------------------------------------------------------------------------------|-----------------------------------|----------------------------------|---------|-------------|--------|
|                                          |                                                                                                                                                                                                                                                                          | DRAWN:                            | J.LEE                            | DATE: O | CT. 06/09   |        |
|                                          | Mourning Ophons                                                                                                                                                                                                                                                          |                                   | CHECKED:                         |         | DATE:       |        |
|                                          | EDAC INC TORONTO, ONTARIO CANADA YOUR CONNECTION TO QUALITY & SERVICE  THESE DRAWINGS AND SPECIFICATIONS ARE THE PROPERTY OF EDAC INC., AND SHALL NOT BE REPRODUCED, OR COPIED OR USED AS THE BASIS FOR THE MANUFACTURE OR SALE OF APPARATUS WITHOUT WRITTEN PERMISSION. |                                   | SCALE:                           | NTS     | SHEET 2     | 2 OF 2 |
|                                          |                                                                                                                                                                                                                                                                          | DRAWING                           | NUMBER                           |         | ISSUE       |        |
|                                          |                                                                                                                                                                                                                                                                          | CANADA                            | MANUFACTURE OR SALE OF APPARATUS | 3       | 25 Assembly |        |