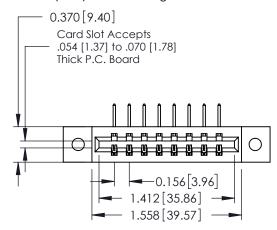

**Mounting Option** 

02-.128 (3.25) Dia. Mounting Holes

**Contact Detail** 

558-90 Degree Bend (Code 541 Contacts)

.156 [3.96] Contact Spacing x .200 [5.08] Row Spacing

THIS IS A C.A.D. GENERATED DRAWING DO NOT MAKE MANUAL REVISIONS TO MASTER.

ISSUE NUMBER

ORIGINAL

1

**See Accompanying Pages for:** 

- **Contact Bend Details**
- **Mounting Options**

| 337 / 387 Series Card Edge Connector |
|--------------------------------------|
| Part Number: 337-008-558-102         |