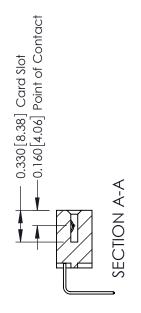

ISSUE NUMBER

ORIGINAL

1

| 337 / 387 Series Card Edge Connector<br>Contact Bend Detail                                                     |                                                                                                                                                               | ACAD REFERENCE NO. | 337 ENG MASTER            |               |
|-----------------------------------------------------------------------------------------------------------------|---------------------------------------------------------------------------------------------------------------------------------------------------------------|--------------------|---------------------------|---------------|
|                                                                                                                 |                                                                                                                                                               | DRAWN: J.LEE       | N: J.LEE DATE: OCT. 06/09 |               |
|                                                                                                                 |                                                                                                                                                               | CHECKED:           | DATE:                     |               |
| TORONTO, ONTARIO CANADA  ARE THE PROPERTY OF E SHALL NOT BE REPRODUO OR USED AS THE BASIS F MANUFACTURE OR SALE | THESE DRAWINGS AND SPECIFICATIONS                                                                                                                             | SCALE: NTS         | SHEET                     | 2 <b>OF</b> 3 |
|                                                                                                                 | ARE THE PROPERTY OF EDACING. AND SHALL NOT BE REPRODUCED, OR COPIED OR USED AS THE BASIS FOR THE MANUFACTURE OR SALE OF APPARATUS WITHOUT WRITTEN PERMISSION. | DRAWING NUMBER     |                           | ISSUE         |
|                                                                                                                 |                                                                                                                                                               | 337 Assembly       |                           | 1             |