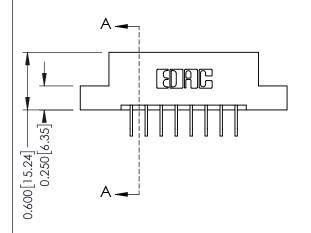

**Mounting Option** 

02-.128 (3.25) Dia. Mounting Holes

**Contact Detail** 

558-90 Degree Bend (Code 541 Contacts)

.156 [3.96] Contact Spacing x .200 [5.08] Row Spacing

THIS IS A C.A.D. GENERATED DRAWING DO NOT MAKE MANUAL REVISIONS TO MASTER.

ISSUE NUMBER

ORIGINAL

1

**See Accompanying Pages for:** 

- **Contact Bend Details**
- **Mounting Options**

| 337 / 387 Series Card Edge Connector |
|--------------------------------------|
| Part Number: 337-008-558-102         |