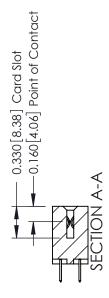

ISSUE NUMBER

ORIGINAL

1

| 337 / 387 Series Card Edge Connector<br>Contact Bend Detail |                                                                     | 337 / 387 Series Card Edge Connector |          | ACAD REFERENCE NO. | 337 ENG | G MASTER |
|-------------------------------------------------------------|---------------------------------------------------------------------|--------------------------------------|----------|--------------------|---------|----------|
|                                                             |                                                                     | DRAWN: J.LEE                         | DATE: OC | T. 06/09           |         |          |
|                                                             |                                                                     | CHECKED:                             | DATE:    |                    |         |          |
| EDAC INC TORONTO, ONTARIO CANADA                            | THESE DRAWINGS AND SPECIFICATIONS ARE THE PROPERTY OF EDAC INC. AND | SCALE: NTS                           | SHEET    | 2 <b>OF</b> 3      |         |          |
|                                                             | SHALL NOT BE REPRODUCED, OR COPIED OR USED AS THE BASIS FOR THE     | DRAWING NUMBER                       |          | ISSUE              |         |          |
| YOUR CONNECTION TO QUALITY & SERVICE                        | MANUFACTURE OR SALE OF APPARATUS WITHOUT WRITTEN PERMISSION.        | 337 Assembly                         |          | 1                  |         |          |