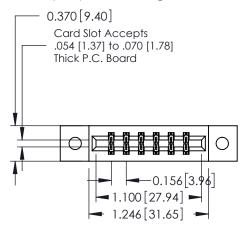

## **See Accompanying Pages for:**

- **Contact Bend Details**
- **Mounting Options**

| 337 / 387 Series Card Edge Connecto | r |
|-------------------------------------|---|
| Part Number: 337-012-520-202        |   |