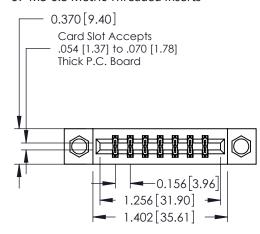

## **See Accompanying Pages for:**

- **Contact Bend Details**
- **Mounting Options**

| 337 / 387 Series Card Edge Connector |
|--------------------------------------|
| Part Number: 337-014-523-207         |