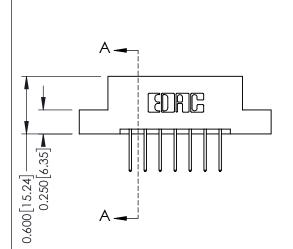

ISSUE NUMBER

ORIGINAL

1

| 337 / 387 Series Card Edge Connector<br>Contact Bend Detail |                                                                   | ACAD REFERENCE NO. | 337 ENG MASTER   |               |
|-------------------------------------------------------------|-------------------------------------------------------------------|--------------------|------------------|---------------|
|                                                             |                                                                   | DRAWN: J.LEE       | DATE: OCT. 06/09 |               |
|                                                             |                                                                   | CHECKED:           | DATE:            |               |
|                                                             | THESE DRAWINGS AND SPECIFICATIONS ARE THE PROPERTY OF EDAC INCAND | SCALE: NTS         | SHEET            | 2 <b>OF</b> 3 |
| TORONTO, ONTARIO CANADA                                     | SHALL NOT BE REPRODUCED, OR COPIED OR USED AS THE BASIS FOR THE   | DRAWING NUMBER     |                  | ISSUE         |
| YOUR CONNECTION TO QUALITY & SERVICE                        | MANUFACTURE OR SALE OF APPARATUS WITHOUT WRITTEN PERMISSION.      | 337 Assembly       |                  | 1             |