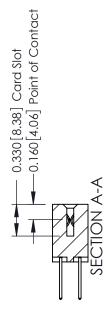

ISSUE NUMBER

ORIGINAL

1

| 337 / 387 Series Card Edge Connector<br>Contact Bend Detail |                                                                   | ACAD REFERENCE NO. | 337 ENG MASTER   |               |
|-------------------------------------------------------------|-------------------------------------------------------------------|--------------------|------------------|---------------|
|                                                             |                                                                   | DRAWN: J.LEE       | DATE: OCT. 06/09 |               |
|                                                             |                                                                   | CHECKED:           | DATE:            |               |
|                                                             | THESE DRAWINGS AND SPECIFICATIONS ARE THE PROPERTY OF EDAC INCAND | SCALE: NTS         | SHEET            | 2 <b>OF</b> 3 |
| TORONTO, ONTARIO CANADA                                     | SHALL NOT BE REPRODUCED, OR COPIED OR USED AS THE BASIS FOR THE   | DRAWING NUMBER     |                  | ISSUE         |
| YOUR CONNECTION TO QUALITY & SERVICE                        | MANUFACTURE OR SALE OF APPARATUS WITHOUT WRITTEN PERMISSION.      | 337 Assembly       |                  | 1             |