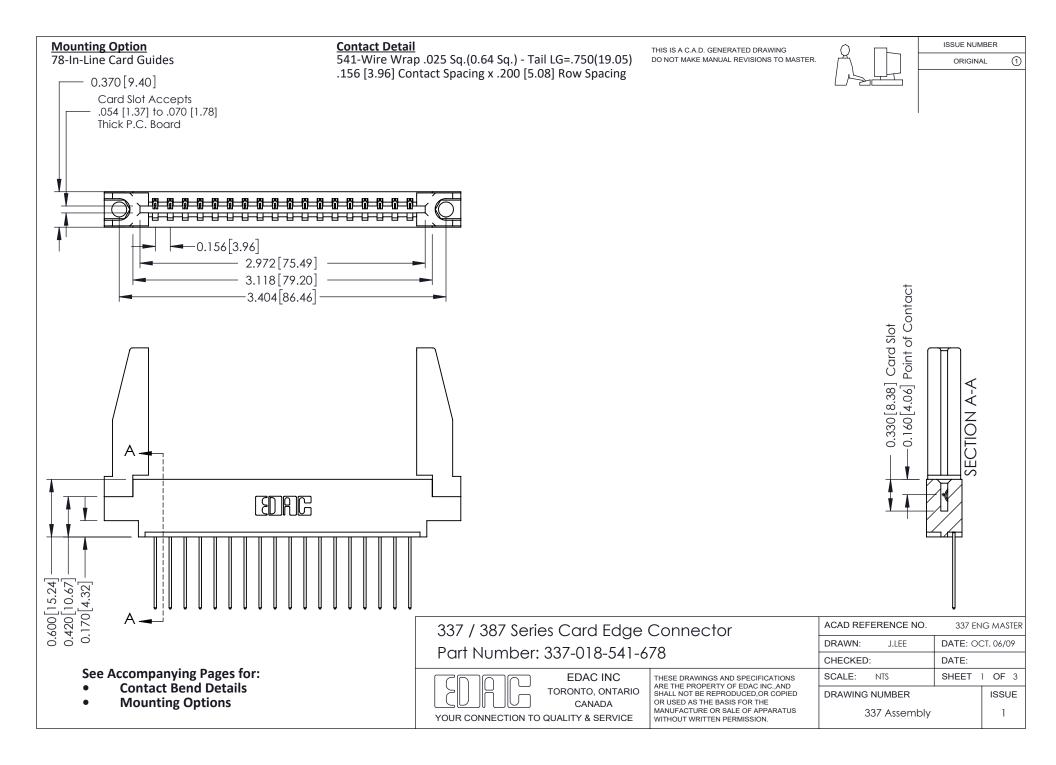

ISSUE NUMBER

ORIGINAL

1



| 337 / 387 Series Card Edge Connector<br>Contact Bend Detail           |                                                                                                                                                                                                  | ACAD REFERENCE NO. 337 E |                  | G MASTER      |
|-----------------------------------------------------------------------|--------------------------------------------------------------------------------------------------------------------------------------------------------------------------------------------------|--------------------------|------------------|---------------|
|                                                                       |