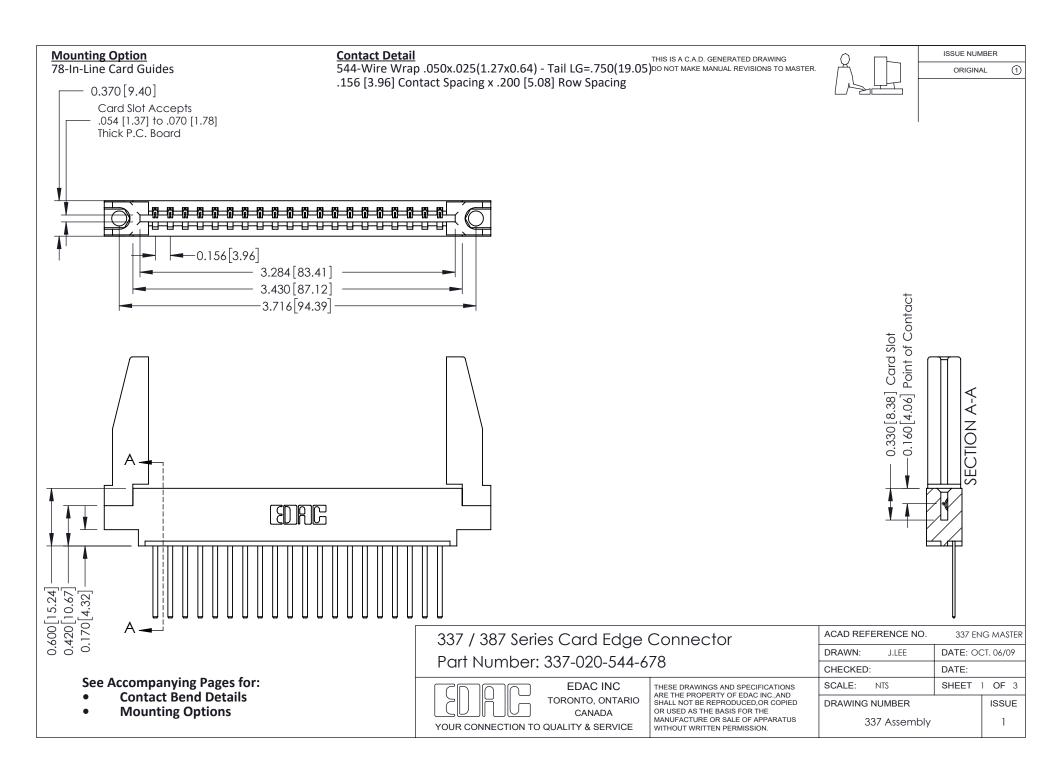

ISSUE NUMBER

ORIGINAL

1

| 337 / 387 Series Card Edge Connector<br>Contact Bend Detail           |                                                                                                                                                                                                  | ACAD REFERENCE NO. 337 E |                  | G MASTER      |
|-----------------------------------------------------------------------|--------------------------------------------------------------------------------------------------------------------------------------------------------------------------------------------------|--------------------------|------------------|---------------|
|                                                                       |                                                                                                                                                                                                  | DRAWN: J.LEE             | DATE: OCT. 06/09 |               |
|                                                                       |                                                                                                                                                                                                  | CHECKED: DATE:           |                  |               |
| EDAC INC TORONTO, ONTARIO CANADA YOUR CONNECTION TO QUALITY & SERVICE | THESE DRAWINGS AND SPECIFICATIONS ARE THE PROPERTY OF EDAC INC.,AND SHALL NOT BE REPRODUCED, OR COPIED OR USED AS THE BASIS FOR THE MANUFACTURE OR SALE OF APPARATUS WITHOUT WRITTEN PERMISSION. | SCALE: NTS               | SHEET            | 2 <b>OF</b> 3 |
|                                                                       |                                                                                                                                                                                                  | DRAWING NUMBER           |                  | ISSUE         |
|                                                                       |                                                                                                                                                                                                  | 337 Assembly             |                  | 1             |