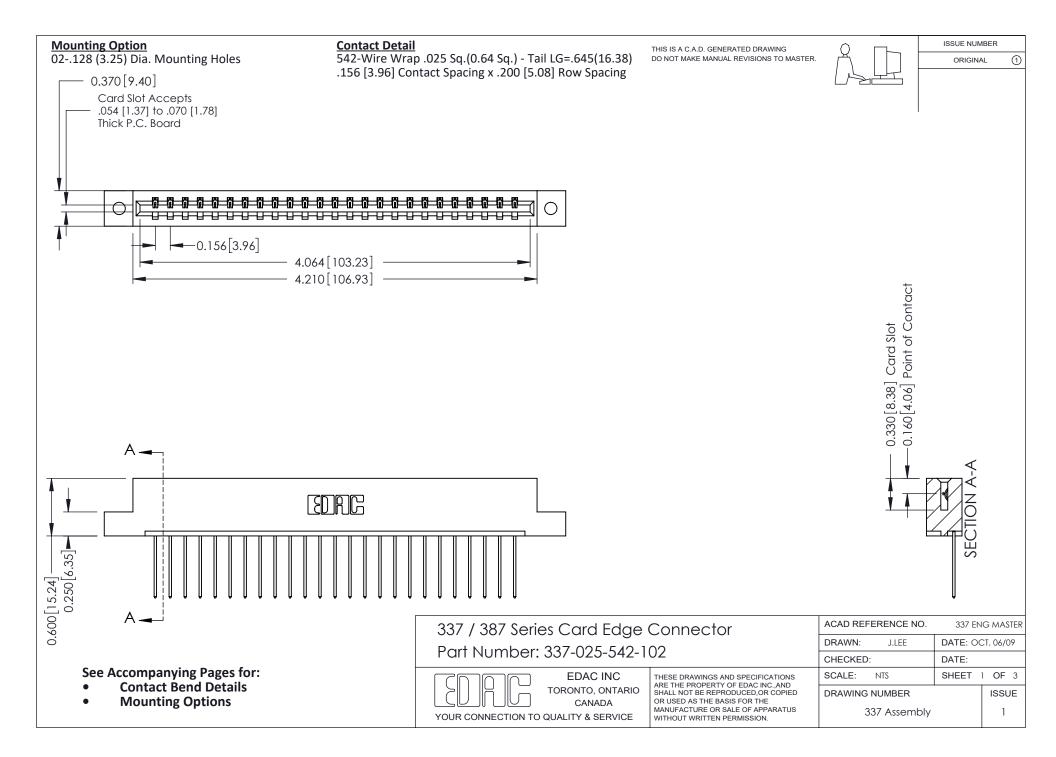

ISSUE NUMBER

ORIGINAL

1



| 337 / 387 Series Card Edge Connector<br>Contact Bend Detail           |                                                                                                                                                                                                  | ACAD REFERENCE NO. 337 E |                  | G MASTER      |
|-----------------------------------------------------------------------|--------------------------------------------------------------------------------------------------------------------------------------------------------------------------------------------------|--------------------------|------------------|---------------|
|                                                                       |