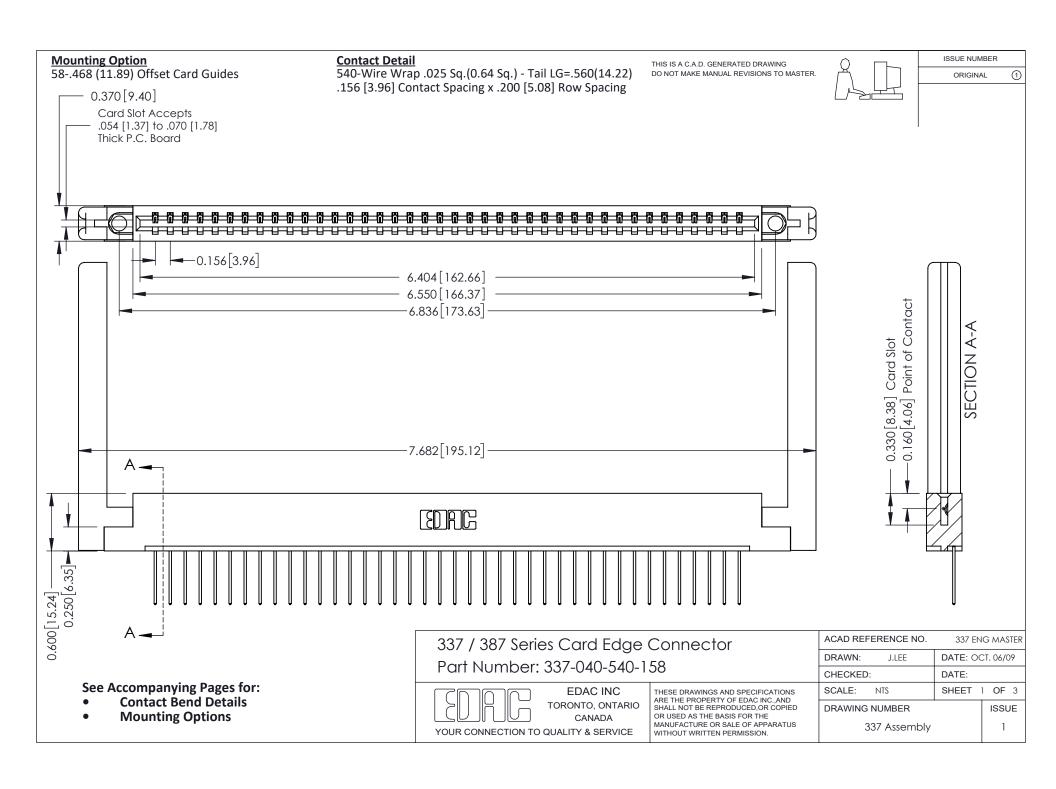

ISSUE NUMBER

ORIGINAL

1

| 337 / 387 Series Card Edge Connector<br>Contact Bend Detail           |                                                                                                                                                                                                  | ACAD REFERENCE NO. 337 E |                  | G MASTER      |
|-----------------------------------------------------------------------|--------------------------------------------------------------------------------------------------------------------------------------------------------------------------------------------------|--------------------------|------------------|---------------|
|                                                                       |                                                                                                                                                                                                  | DRAWN: J.LEE             | DATE: OCT. 06/09 |               |
|                                                                       |                                                                                                                                                                                                  | CHECKED:                 | CKED: DATE:      |               |
| EDAC INC TORONTO, ONTARIO CANADA YOUR CONNECTION TO QUALITY & SERVICE | THESE DRAWINGS AND SPECIFICATIONS ARE THE PROPERTY OF EDAC INC.,AND SHALL NOT BE REPRODUCED, OR COPIED OR USED AS THE BASIS FOR THE MANUFACTURE OR SALE OF APPARATUS WITHOUT WRITTEN PERMISSION. | SCALE: NTS               | SHEET            | 2 <b>OF</b> 3 |
|                                                                       |                                                                                                                                                                                                  | DRAWING NUMBER           |                  | ISSUE         |
|                                                                       |                                                                                                                                                                                                  | 337 Assembly             |                  | 1             |