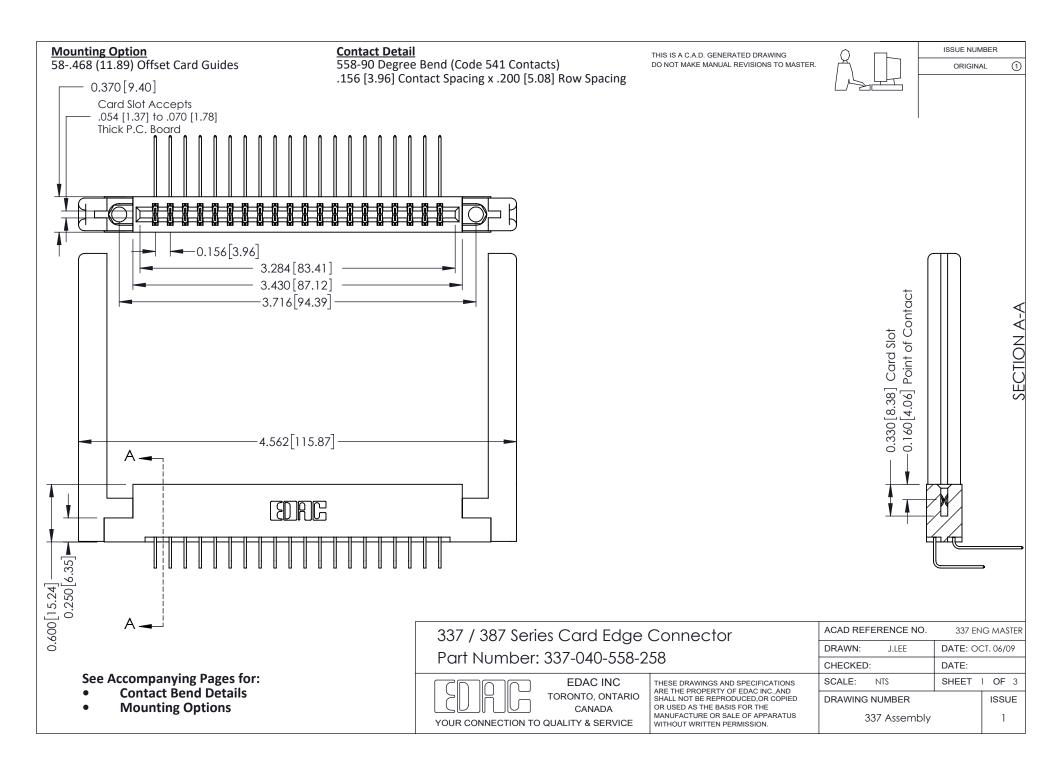

ISSUE NUMBER

ORIGINAL

1



| 337 / 387 Series Card Edge Connector<br>Contact Bend Detail           |                                                                                                                                                                                                  | ACAD REFERENCE NO. 337 E |                  | G MASTER      |
|-----------------------------------------------------------------------|--------------------------------------------------------------------------------------------------------------------------------------------------------------------------------------------------|--------------------------|------------------|---------------|
|                                                                       |