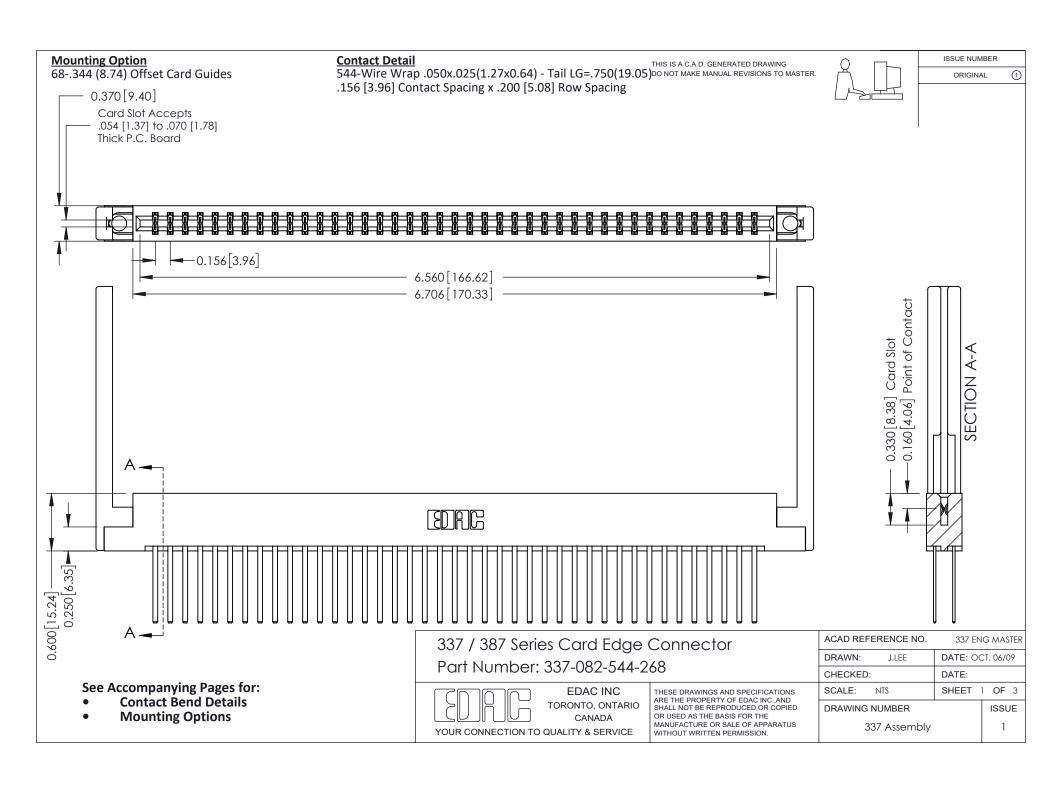

ISSUE NUMBER

ORIGINAL

1



| 337 / 387 Series Card Edge Connector<br>Contact Bend Detail           |                                                                                                                                                                                                  | ACAD REFERENCE NO. 337 E |                  | G MASTER      |
|-----------------------------------------------------------------------|--------------------------------------------------------------------------------------------------------------------------------------------------------------------------------------------------|--------------------------|------------------|---------------|
|                                                                       |