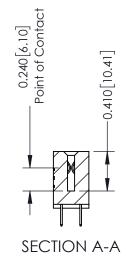

## **Contact Detail**

524-P.C. Tail .018 Sq.(0.46 Sq.) - Tail LG=.185(4.70) .100 [2.54] Contact Spacing x .200 [5.08] Row Spacing THIS IS A C.A.D. GENERATED DRAWING

ISSUE NUMBER

ORIGINAL

| 342 / 392 Card Edge Connector<br>Part Number: 342-012-524-204 |                                                                                                                                                                                               | ACAD REFERENCE NO. 342 ENG MASTER |              |         |           |  |
|---------------------------------------------------------------|-----------------------------------------------------------------------------------------------------------------------------------------------------------------------------------------------|-----------------------------------|--------------|---------|-----------|--|
|                                                               |                                                                                                                                                                                               | DRAWN:                            | J.LEE        | DATE: O | CT. 06/09 |  |
|                                                               |                                                                                                                                                                                               | CHECKED:                          |              | DATE:   |           |  |
| TORONTO, ONTARIO                                              | THESE DRAWINGS AND SPECIFICATIONS ARE THE PROPERTY OF EDAC INCAND SHALL NOT BE REPRODUCED,OR COPIED OR USED AS THE BASIS FOR THE MANUFACTURE OR SALE OF APPARATUS WITHOUT WRITTEN PERMISSION. | SCALE:                            | NTS          | SHEET   | 1 OF 3    |  |
|                                                               |                                                                                                                                                                                               | DRAWING                           | NUMBER       |         | ISSUE     |  |
|                                                               |                                                                                                                                                                                               | 3                                 | 342 Assembly |         | 1         |  |