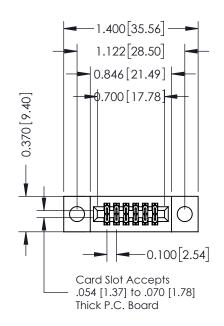

## **Contact Detail**

524-P.C. Tail .018 Sq.(0.46 Sq.) - Tail LG=.185(4.70) .100 [2.54] Contact Spacing x .200 [5.08] Row Spacing THIS IS A C.A.D. GENERATED DRAWING

ISSUE NUMBER

ORIGINAL

| 342 / 392 Card Edge Connector<br>Part Number: 342-012-524-204 |                                                                                                                                                                                               | ACAD REFERENCE NO. 342 ENG MASTER |              |         |           |  |
|---------------------------------------------------------------|-----------------------------------------------------------------------------------------------------------------------------------------------------------------------------------------------|-----------------------------------|--------------|---------|-----------|--|
|                                                               |                                                                                                                                                                                               | DRAWN:                            | J.LEE        | DATE: O | CT. 06/09 |  |
|                                                               |                                                                                                                                                                                               | CHECKED:                          |              | DATE:   |           |  |
| TORONTO, ONTARIO                                              | THESE DRAWINGS AND SPECIFICATIONS ARE THE PROPERTY OF EDAC INCAND SHALL NOT BE REPRODUCED,OR COPIED OR USED AS THE BASIS FOR THE MANUFACTURE OR SALE OF APPARATUS WITHOUT WRITTEN PERMISSION. | SCALE:                            | NTS          | SHEET   | 1 OF 3    |  |
|                                                               |                                                                                                                                                                                               | DRAWING                           | NUMBER       |         | ISSUE     |  |
|                                                               |                                                                                                                                                                                               | 3                                 | 342 Assembly |         | 1         |  |