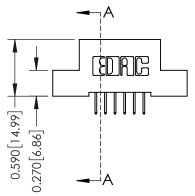

## **Contact Detail**

524-P.C. Tail .018 Sq.(0.46 Sq.) - Tail LG=.185(4.70) .100 [2.54] Contact Spacing x .200 [5.08] Row Spacing THIS IS A C.A.D. GENERATED DRAWING

ISSUE NUMBER

ORIGINAL

| 342 / 392 Card Edge Connector<br>Part Number: 342-012-524-204 |                                                                                                                                                                                               | ACAD REFERENCE NO. 342 ENG MASTER |              |         |           |  |
|---------------------------------------------------------------|-----------------------------------------------------------------------------------------------------------------------------------------------------------------------------------------------|-----------------------------------|--------------|---------|-----------|--|
|                                                               |                                                                                                                                                                                               | DRAWN:                            | J.LEE        | DATE: O | CT. 06/09 |  |
|                                                               |                                                                                                                                                                                               | CHECKED:                          |              | DATE:   |           |  |
| TORONTO, ONTARIO                                              | THESE DRAWINGS AND SPECIFICATIONS ARE THE PROPERTY OF EDAC INCAND SHALL NOT BE REPRODUCED,OR COPIED OR USED AS THE BASIS FOR THE MANUFACTURE OR SALE OF APPARATUS WITHOUT WRITTEN PERMISSION. | SCALE:                            | NTS          | SHEET   | 1 OF 3    |  |
|                                                               |                                                                                                                                                                                               | DRAWING                           | NUMBER       |         | ISSUE     |  |
|                                                               |                                                                                                                                                                                               | 3                                 | 342 Assembly |         | 1         |  |