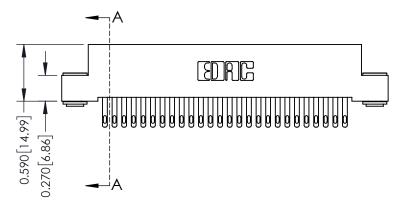

342 ENG MASTER J.LEE DATE: OCT. 06/09 SHEET 1 OF 3 NTS

342 Assembly

THIS IS A C.A.D. GENERATED DRAWING DO NOT MAKE MANUAL REVISIONS TO MASTER. ISSUE NUMBER

ORIGINAL

1

| 342 / 392 Series Card Edge Connector<br>Contact Bend Detail |                                                                                                  | ACAD REFERENCE NO. 342 ENG MASTER |             |                  |        |
|-------------------------------------------------------------|--------------------------------------------------------------------------------------------------|-----------------------------------|-------------|------------------|--------|
|                                                             |                                                                                                  | DRAWN:                            | J.LEE       | DATE: OCT. 06/09 |        |
|                                                             |                                                                                                  | CHECKED:                          |             | DATE:            |        |
| EDAC INC                                                    | THESE DRAWINGS AND SPECIFICATIONS ARE THE PROPERTY OF EDAC INCAND                                | SCALE:                            | NTS         | SHEET :          | 2 OF 3 |
| TORONTO, ONTARIO                                            | SHALL NOT BE REPRODUCED, OR COPIED OR USED AS THE BASIS FOR THE MANUFACTURE OR SALE OF APPARATUS | DRAWING                           | NUMBER      |                  | ISSUE  |
| YOUR CONNECTION TO QUALITY & SERVICE                        |                                                                                                  | 3                                 | 42 Assembly |                  | 1      |