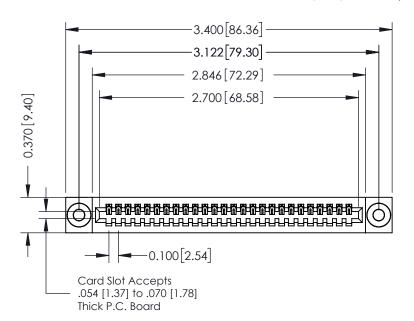

## **See Accompanying Pages for:**

- **Contact Bend Details**
- **Mounting Options**

| 342 / 392 Card Edge Connector |
|-------------------------------|
| Part Number: 342-026-500-103  |

YOUR CONNECTION TO QUALITY & SERVICE

342 ENG MASTER J.LEE DATE: OCT. 06/09 SHEET 1 OF 3 NTS

342 Assembly

THIS IS A C.A.D. GENERATED DRAWING DO NOT MAKE MANUAL REVISIONS TO MASTER. ISSUE NUMBER

ORIGINAL

1

| 342 / 392 Series Card Edge Connector<br>Contact Bend Detail |                                                                                                  | ACAD REFERENCE NO. 342 ENG MASTER |             |                  |        |
|-------------------------------------------------------------|--------------------------------------------------------------------------------------------------|-----------------------------------|-------------|------------------|--------|
|                                                             |                                                                                                  | DRAWN:                            | J.LEE       | DATE: OCT. 06/09 |        |
|                                                             |                                                                                                  | CHECKED:                          |             | DATE:            |        |
| EDAC INC                                                    | THESE DRAWINGS AND SPECIFICATIONS ARE THE PROPERTY OF EDAC INCAND                                | SCALE:                            | NTS         | SHEET :          | 2 OF 3 |
| TORONTO, ONTARIO                                            | SHALL NOT BE REPRODUCED, OR COPIED OR USED AS THE BASIS FOR THE MANUFACTURE OR SALE OF APPARATUS | DRAWING                           | NUMBER      |                  | ISSUE  |
| YOUR CONNECTION TO QUALITY & SERVICE                        |                                                                                                  | 3                                 | 42 Assembly |                  | 1      |