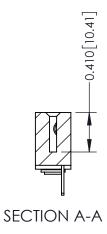

**Mounting Option** 

03-.116 (2.95) I.D. Floating Eyelets

**Contact Detail** 

500-Wire Hole .050x.025(1.27x0.64) - Tail LG=.270(6.86) .100 [2.54] Contact Spacing x .200 [5.08] Row Spacing

342 ENG MASTER J.LEE DATE: OCT. 06/09 SHEET 1 OF 3 NTS

342 Assembly

THIS IS A C.A.D. GENERATED DRAWING DO NOT MAKE MANUAL REVISIONS TO MASTER. ISSUE NUMBER

ORIGINAL

1

| 342 / 392 Series Card Edge Connector<br>Contact Bend Detail |                                                                                                  | ACAD REFERENCE NO. 342 ENG MASTER |             |                  |        |
|-------------------------------------------------------------|--------------------------------------------------------------------------------------------------|-----------------------------------|-------------|------------------|--------|
|                                                             |                                                                                                  | DRAWN:                            | J.LEE       | DATE: OCT. 06/09 |        |
|                                                             |                                                                                                  | CHECKED:                          |             | DATE:            |        |
| EDAC INC                                                    | THESE DRAWINGS AND SPECIFICATIONS ARE THE PROPERTY OF EDAC INCAND                                | SCALE:                            | NTS         | SHEET :          | 2 OF 3 |
| TORONTO, ONTARIO                                            | SHALL NOT BE REPRODUCED, OR COPIED OR USED AS THE BASIS FOR THE MANUFACTURE OR SALE OF APPARATUS | DRAWING                           | NUMBER      |                  | ISSUE  |
| YOUR CONNECTION TO QUALITY & SERVICE                        |                                                                                                  | 3                                 | 42 Assembly |                  | 1      |