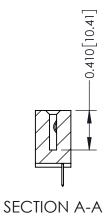

342 Assembly

THIS IS A C.A.D. GENERATED DRAWING DO NOT MAKE MANUAL REVISIONS TO MASTER. ISSUE NUMBER

ORIGINAL

1

| 342 / 392 Series Card Edge Connector<br>Contact Bend Detail |                                                                                                                                                                                                  | ACAD REFERENCE NO. 342 ENG MASTER |             |                  |        |
|-------------------------------------------------------------|--------------------------------------------------------------------------------------------------------------------------------------------------------------------------------------------------|-----------------------------------|-------------|------------------|--------|
|                                                             |                                                                                                                                                                                                  | DRAWN:                            | J.LEE       | DATE: OCT. 06/09 |        |
|                                                             |                                                                                                                                                                                                  | CHECKED:                          |             | DATE:            |        |
| TORONTO, ONTARIO                                            | THESE DRAWINGS AND SPECIFICATIONS ARE THE PROPERTY OF EDAC INC. AND SHALL NOT BE REPRODUCED, OR COPIED OR USED AS THE BASIS FOR THE MANUFACTURE OR SALE OF APPARATUS WITHOUT WRITTEN PERMISSION. | SCALE:                            | NTS         | SHEET :          | 2 OF 3 |
|                                                             |                                                                                                                                                                                                  | DRAWING                           | NUMBER      |                  | ISSUE  |
| YOUR CONNECTION TO QUALITY & SERVICE                        |                                                                                                                                                                                                  | 3                                 | 42 Assembly |                  | 1      |