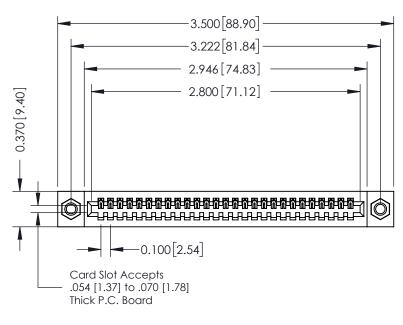

## **See Accompanying Pages for:**

- **Contact Bend Details**
- **Mounting Options**

342 / 392 Card Edge Connector Part Number: 342-027-520-107

YOUR CONNECTION TO QUALITY & SERVICE

CANADA

342 ENG MASTER J.LEE DATE: OCT. 06/09 SHEET 1 OF 3

342 Assembly

THIS IS A C.A.D. GENERATED DRAWING DO NOT MAKE MANUAL REVISIONS TO MASTER. ISSUE NUMBER

ORIGINAL

1

| 342 / 392 Series Card Edge Connector<br>Contact Bend Detail |                                                                                                                                                                                                  | ACAD REFERENCE NO. 342 ENG MASTER |             |                  |        |
|-------------------------------------------------------------|--------------------------------------------------------------------------------------------------------------------------------------------------------------------------------------------------|-----------------------------------|-------------|------------------|--------|
|                                                             |                                                                                                                                                                                                  | DRAWN:                            | J.LEE       | DATE: OCT. 06/09 |        |
|                                                             |                                                                                                                                                                                                  | CHECKED:                          |             | DATE:            |        |
| TORONTO, ONTARIO                                            | THESE DRAWINGS AND SPECIFICATIONS ARE THE PROPERTY OF EDAC INC. AND SHALL NOT BE REPRODUCED, OR COPIED OR USED AS THE BASIS FOR THE MANUFACTURE OR SALE OF APPARATUS WITHOUT WRITTEN PERMISSION. | SCALE:                            | NTS         | SHEET :          | 2 OF 3 |
|                                                             |                                                                                                                                                                                                  | DRAWING                           | NUMBER      |                  | ISSUE  |
| YOUR CONNECTION TO QUALITY & SERVICE                        |                                                                                                                                                                                                  | 3                                 | 42 Assembly |                  | 1      |