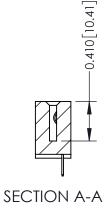

## **See Accompanying Pages for:**

- **Contact Bend Details**
- **Mounting Options**

THIS IS A C.A.D. GENERATED DRAWING DO NOT MAKE MANUAL REVISIONS TO MASTER. ISSUE NUMBER

ORIGINAL

1

| 342 / 392 Series Card Edge Connector<br>Contact Bend Detail |                                                                                                                                                                                                  | ACAD REFERENCE NO. 342 ENG MASTER |             |                  |        |
|-------------------------------------------------------------|--------------------------------------------------------------------------------------------------------------------------------------------------------------------------------------------------|-----------------------------------|-------------|------------------|--------|
|                                                             |                                                                                                                                                                                                  | DRAWN:                            | J.LEE       | DATE: OCT. 06/09 |        |
|                                                             |                                                                                                                                                                                                  | CHECKED:                          |             | DATE:            |        |
| TORONTO, ONTARIO                                            | THESE DRAWINGS AND SPECIFICATIONS ARE THE PROPERTY OF EDAC INC. AND SHALL NOT BE REPRODUCED, OR COPIED OR USED AS THE BASIS FOR THE MANUFACTURE OR SALE OF APPARATUS WITHOUT WRITTEN PERMISSION. | SCALE:                            | NTS         | SHEET :          | 2 OF 3 |
|                                                             |                                                                                                                                                                                                  | DRAWING                           | NUMBER      |                  | ISSUE  |
| YOUR CONNECTION TO QUALITY & SERVICE                        |                                                                                                                                                                                                  | 3                                 | 42 Assembly |                  | 1      |