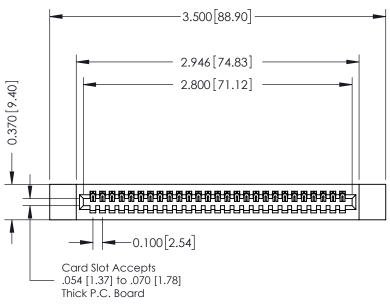

**Mounting Option** 12-.128 (3.25) Dia. Side Mounting Holes

**Contact Detail** 

524-P.C. Tail .018 Sq.(0.46 Sq.) - Tail LG=.185(4.70) .100 [2.54] Contact Spacing x .200 [5.08] Row Spacing

342 / 392 Card Edge Connector Part Number: 342-027-524-112

YOUR CONNECTION TO QUALITY & SERVICE

SHEET 1 OF 3 342 Assembly

J.LEE

342 ENG MASTER

DATE: OCT. 06/09