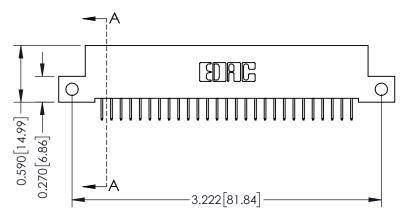

**Mounting Option** 12-.128 (3.25) Dia. Side Mounting Holes

**Contact Detail** 

524-P.C. Tail .018 Sq.(0.46 Sq.) - Tail LG=.185(4.70) .100 [2.54] Contact Spacing x .200 [5.08] Row Spacing

342 / 392 Card Edge Connector Part Number: 342-027-524-112

YOUR CONNECTION TO QUALITY & SERVICE

SHEET 1 OF 3 342 Assembly

J.LEE

342 ENG MASTER

DATE: OCT. 06/09