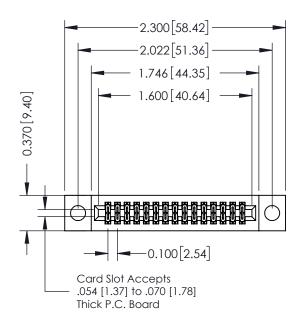

# 342 / 392 Card Edge Connector Part Number: 342-030-555-204

YOUR CONNECTION TO QUALITY & SERVICE

J.LEE DATE: OCT. 06/09 SHEET 1 OF 3

342 Assembly

342 ENG MASTER

# **See Accompanying Pages for:**

- **Contact Bend Details**
- **Mounting Options**

THIS IS A C.A.D. GENERATED DRAWING DO NOT MAKE MANUAL REVISIONS TO MASTER. ISSUE NUMBER

ORIGINAL

1

| 342 / 392 Series Card Edge Connector<br>Contact Bend Detail |                                                                                                                                                                                                  | ACAD REFERENCE NO. 342 ENG MASTER |             |                  |        |
|-------------------------------------------------------------|--------------------------------------------------------------------------------------------------------------------------------------------------------------------------------------------------|-----------------------------------|-------------|------------------|--------|
|                                                             |                                                                                                                                                                                                  | DRAWN:                            | J.LEE       | DATE: OCT. 06/09 |        |
|                                                             |                                                                                                                                                                                                  | CHECKED:                          |             | DATE:            |        |
| TORONTO, ONTARIO                                            | THESE DRAWINGS AND SPECIFICATIONS ARE THE PROPERTY OF EDAC INC. AND SHALL NOT BE REPRODUCED, OR COPIED OR USED AS THE BASIS FOR THE MANUFACTURE OR SALE OF APPARATUS WITHOUT WRITTEN PERMISSION. | SCALE:                            | NTS         | SHEET :          | 2 OF 3 |
|                                                             |                                                                                                                                                                                                  | DRAWING                           | NUMBER      |                  | ISSUE  |
| YOUR CONNECTION TO QUALITY & SERVICE                        |                                                                                                                                                                                                  | 3                                 | 42 Assembly |                  | 1      |