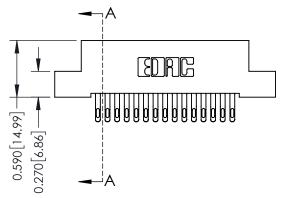

## **Mounting Option**

04-.156 (3.96) Dia. Mounting Holes

# **See Accompanying Pages for:**

- **Contact Bend Details**
- **Mounting Options**

THIS IS A C.A.D. GENERATED DRAWING DO NOT MAKE MANUAL REVISIONS TO MASTER. ISSUE NUMBER

ORIGINAL

1

| 342 / 392 Series Card Edge Connector<br>Contact Bend Detail |                                                                                                                                                                                                  | ACAD REFERENCE NO. 342 ENG MASTER |             |                  |        |
|-------------------------------------------------------------|--------------------------------------------------------------------------------------------------------------------------------------------------------------------------------------------------|-----------------------------------|-------------|------------------|--------|
|                                                             |                                                                                                                                                                                                  | DRAWN:                            | J.LEE       | DATE: OCT. 06/09 |        |
|                                                             |                                                                                                                                                                                                  | CHECKED:                          |             | DATE:            |        |
| TORONTO, ONTARIO                                            | THESE DRAWINGS AND SPECIFICATIONS ARE THE PROPERTY OF EDAC INC. AND SHALL NOT BE REPRODUCED, OR COPIED OR USED AS THE BASIS FOR THE MANUFACTURE OR SALE OF APPARATUS WITHOUT WRITTEN PERMISSION. | SCALE:                            | NTS         | SHEET :          | 2 OF 3 |
|                                                             |                                                                                                                                                                                                  | DRAWING                           | NUMBER      |                  | ISSUE  |
| YOUR CONNECTION TO QUALITY & SERVICE                        |                                                                                                                                                                                                  | 3                                 | 42 Assembly |                  | 1      |