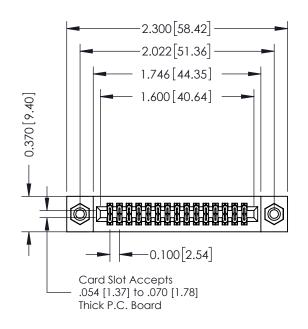

## **Mounting Option**

08-#4-40 Unified Threaded Inserts

## **Contact Detail**

556-Extender Board Bend (Code 520 Contacts) .100 [2.54] Contact Spacing x .200 [5.08] Row Spacing

## **See Accompanying Pages for:**

- **Contact Bend Details**
- **Mounting Options**

342 / 392 Card Edge Connector Part Number: 342-030-556-208

YOUR CONNECTION TO QUALITY & SERVICE

342 ENG MASTER J.LEE DATE: OCT. 06/09 SHEET 1 OF 3