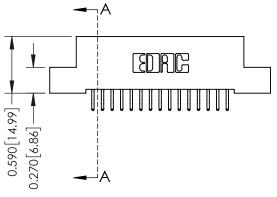

## \_\_\_\_0.240[6.10] Point of Contact 0.410[10.41] SECTION A-A

342 Assembly

THIS IS A C.A.D. GENERATED DRAWING DO NOT MAKE MANUAL REVISIONS TO MASTER. ISSUE NUMBER

ORIGINAL

1

| 342 / 392 Series Card Edge Connector<br>Contact Bend Detail |                                                                                                                                                                                                  | ACAD REFERENCE NO. 342 ENG MASTER |             |                  |        |
|-------------------------------------------------------------|--------------------------------------------------------------------------------------------------------------------------------------------------------------------------------------------------|-----------------------------------|-------------|------------------|--------|
|                                                             |                                                                                                                                                                                                  | DRAWN:                            | J.LEE       | DATE: OCT. 06/09 |        |
|                                                             |                                                                                                                                                                                                  | CHECKED:                          |             | DATE:            |        |
| TORONTO, ONTARIO                                            | THESE DRAWINGS AND SPECIFICATIONS ARE THE PROPERTY OF EDAC INC. AND SHALL NOT BE REPRODUCED, OR COPIED OR USED AS THE BASIS FOR THE MANUFACTURE OR SALE OF APPARATUS WITHOUT WRITTEN PERMISSION. | SCALE:                            | NTS         | SHEET :          | 2 OF 3 |
|                                                             |                                                                                                                                                                                                  | DRAWING                           | NUMBER      |                  | ISSUE  |
| YOUR CONNECTION TO QUALITY & SERVICE                        |                                                                                                                                                                                                  | 3                                 | 42 Assembly |                  | 1      |