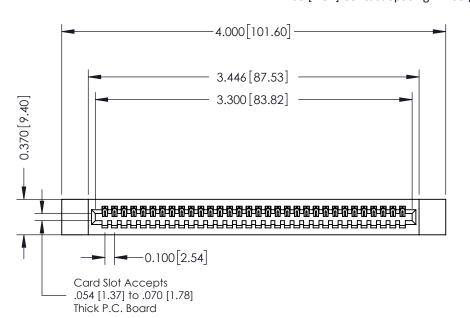

## **See Accompanying Pages for:**

- **Contact Bend Details**
- **Mounting Options**

342 / 392 Card Edge Connector Part Number: 342-032-523-112

YOUR CONNECTION TO QUALITY & SERVICE

CANADA

342 ENG MASTER J.LEE DATE: OCT. 06/09 SHEET 1 OF 3

342 Assembly

THIS IS A C.A.D. GENERATED DRAWING DO NOT MAKE MANUAL REVISIONS TO MASTER. ISSUE NUMBER

ORIGINAL

1

| 342 / 392 Series Card Edge Connector<br>Contact Bend Detail |                                                                                                                                                                                                  | ACAD REFERENCE NO. 342 ENG MASTER |             |                  |        |
|-------------------------------------------------------------|--------------------------------------------------------------------------------------------------------------------------------------------------------------------------------------------------|-----------------------------------|-------------|------------------|--------|
|                                                             |                                                                                                                                                                                                  | DRAWN:                            | J.LEE       | DATE: OCT. 06/09 |        |
|                                                             |                                                                                                                                                                                                  | CHECKED:                          |             | DATE:            |        |
| TORONTO, ONTARIO                                            | THESE DRAWINGS AND SPECIFICATIONS ARE THE PROPERTY OF EDAC INC. AND SHALL NOT BE REPRODUCED, OR COPIED OR USED AS THE BASIS FOR THE MANUFACTURE OR SALE OF APPARATUS WITHOUT WRITTEN PERMISSION. | SCALE:                            | NTS         | SHEET :          | 2 OF 3 |
|                                                             |                                                                                                                                                                                                  | DRAWING                           | NUMBER      |                  | ISSUE  |
| YOUR CONNECTION TO QUALITY & SERVICE                        |                                                                                                                                                                                                  | 3                                 | 42 Assembly |                  | 1      |