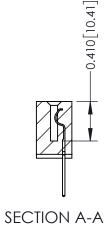

342 Assembly

THIS IS A C.A.D. GENERATED DRAWING DO NOT MAKE MANUAL REVISIONS TO MASTER. ISSUE NUMBER

ORIGINAL

1

| 342 / 392 Series Card Edge Connector<br>Contact Bend Detail |                                                                                                                                                                                                  | ACAD REFERENCE NO. 342 ENG MASTER |             |                  |        |
|-------------------------------------------------------------|--------------------------------------------------------------------------------------------------------------------------------------------------------------------------------------------------|-----------------------------------|-------------|------------------|--------|
|                                                             |                                                                                                                                                                                                  | DRAWN:                            | J.LEE       | DATE: OCT. 06/09 |        |
|                                                             |                                                                                                                                                                                                  | CHECKED:                          |             | DATE:            |        |
| TORONTO, ONTARIO                                            | THESE DRAWINGS AND SPECIFICATIONS ARE THE PROPERTY OF EDAC INC. AND SHALL NOT BE REPRODUCED, OR COPIED OR USED AS THE BASIS FOR THE MANUFACTURE OR SALE OF APPARATUS WITHOUT WRITTEN PERMISSION. | SCALE:                            | NTS         | SHEET :          | 2 OF 3 |
|                                                             |                                                                                                                                                                                                  | DRAWING                           | NUMBER      |                  | ISSUE  |
| YOUR CONNECTION TO QUALITY & SERVICE                        |                                                                                                                                                                                                  | 3                                 | 42 Assembly |                  | 1      |