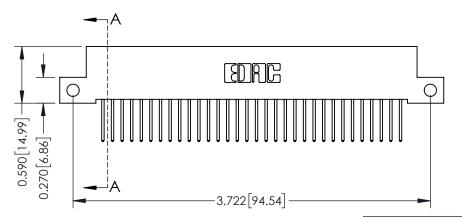

**Mounting Option** 

12-.128 (3.25) Dia. Side Mounting Holes

**Contact Detail** 

523-P.C. Tail .025 Sq.(0.64 Sq.) - Tail LG=.400(10.16) .100 [2.54] Contact Spacing x .200 [5.08] Row Spacing

## **See Accompanying Pages for:**

- **Contact Bend Details**
- **Mounting Options**

342 / 392 Card Edge Connector Part Number: 342-032-523-112

YOUR CONNECTION TO QUALITY & SERVICE

CANADA

342 ENG MASTER J.LEE DATE: OCT. 06/09 SHEET 1 OF 3

342 Assembly

THIS IS A C.A.D. GENERATED DRAWING DO NOT MAKE MANUAL REVISIONS TO MASTER. ISSUE NUMBER

ORIGINAL

1

| 342 / 392 Series Card Edge Connector<br>Contact Bend Detail |                                                                                                                                                                                                  | ACAD REFERENCE NO. 342 ENG MASTER |             |                  |        |
|-------------------------------------------------------------|--------------------------------------------------------------------------------------------------------------------------------------------------------------------------------------------------|-----------------------------------|-------------|------------------|--------|
|                                                             |                                                                                                                                                                                                  | DRAWN:                            | J.LEE       | DATE: OCT. 06/09 |        |
|                                                             |                                                                                                                                                                                                  | CHECKED:                          |             | DATE:            |        |
| TORONTO, ONTARIO                                            | THESE DRAWINGS AND SPECIFICATIONS ARE THE PROPERTY OF EDAC INC. AND SHALL NOT BE REPRODUCED, OR COPIED OR USED AS THE BASIS FOR THE MANUFACTURE OR SALE OF APPARATUS WITHOUT WRITTEN PERMISSION. | SCALE:                            | NTS         | SHEET :          | 2 OF 3 |
|                                                             |                                                                                                                                                                                                  | DRAWING                           | NUMBER      |                  | ISSUE  |
| YOUR CONNECTION TO QUALITY & SERVICE                        |                                                                                                                                                                                                  | 3                                 | 42 Assembly |                  | 1      |