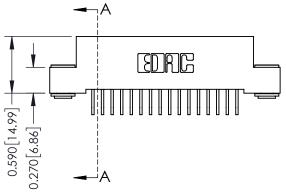

**Mounting Option** 

03-.116 (2.95) I.D. Floating Eyelets

**Contact Detail** 

559-90 Degree Bend (Code 541 Contacts) .100 [2.54] Contact Spacing x .200 [5.08] Row Spacing





## 0.240 [6.10] Point of Contact 0.410[10.41] SECTION A-A

## **See Accompanying Pages for:**

- **Contact Bend Details**
- **Mounting Options**

| 342 / 392 Card Edge Connector |
|-------------------------------|
| Part Number: 342-032-559-203  |

YOUR CONNECTION TO QUALITY & SERVICE

342 ENG MASTER DATE: OCT. 06/09 J.LEE NTS SHEET 1 OF 3

342 Assembly

THIS IS A C.A.D. GENERATED DRAWING DO NOT MAKE MANUAL REVISIONS TO MASTER. ISSUE NUMBER

ORIGINAL

1



| 342 / 392 Series Card Edge Connector<br>Contact Bend Detail |                                                                                                                                     | ACAD REFERENCE NO. 342 ENG MASTER |             |          |          |
|-------------------------------------------------------------|----