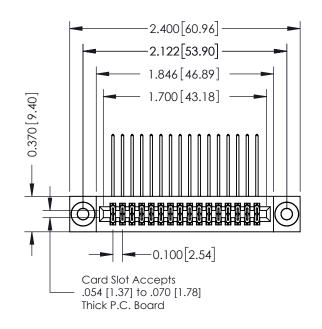

## **See Accompanying Pages for:**

- **Contact Bend Details**
- **Mounting Options**

| 342 / 392 Card Edge Connector |
|-------------------------------|
| Part Number: 342-032-559-203  |

YOUR CONNECTION TO QUALITY & SERVICE