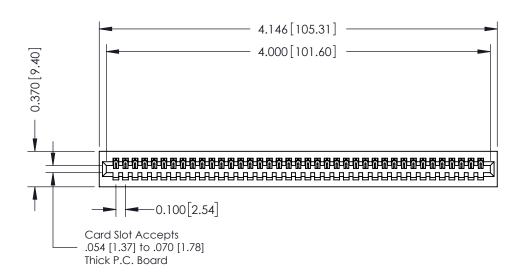

342 Assembly

THIS IS A C.A.D. GENERATED DRAWING DO NOT MAKE MANUAL REVISIONS TO MASTER. ISSUE NUMBER

ORIGINAL

1

| 342 / 392 Series Card Edge           | ACAD REFERENCE NO. 342 ENG MASTER                                                                                                  |          |             |                  |        |
|--------------------------------------|------------------------------------------------------------------------------------------------------------------------------------|----------|-------------|------------------|--------|
| Contact Bend Detail                  |                                                                                                                                    |          | J.LEE       | DATE: OCT. 06/09 |        |
| Confider bend Defail                 |                                                                                                                                    | CHECKED: |             | DATE:            |        |
| EDAC INC                             | THESE DRAWINGS AND SPECIFICATIONS ARE THE PROPERTY OF EDAC INC.,AND SHALL NOT BE REPRODUCED,OR COPIED OR USED AS THE BASIS FOR THE | SCALE:   | NTS         | SHEET :          | 2 OF 3 |
| >                                    |                                                                                                                                    | DRAWING  | NUMBER      |                  | ISSUE  |
| YOUR CONNECTION TO QUALITY & SERVICE | MANUFACTURE OR SALE OF APPARATUS                                                                                                   | 3        | 42 Assembly |                  | 1      |