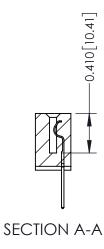

**Mounting Option** 01-No Mounting Lugs **Contact Detail** 

523-P.C. Tail .025 Sq.(0.64 Sq.) - Tail LG=.400(10.16) .100 [2.54] Contact Spacing x .200 [5.08] Row Spacing

**See Accompanying Pages for:** 

- **Contact Bend Details**
- **Mounting Options**