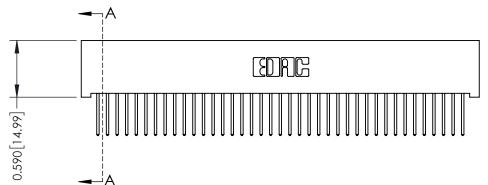

342 Assembly

THIS IS A C.A.D. GENERATED DRAWING DO NOT MAKE MANUAL REVISIONS TO MASTER. ISSUE NUMBER

ORIGINAL

1

| 342 / 392 Series Card Edge           | ACAD REFERENCE NO. 342 ENG MASTER                                                                                                  |          |             |                  |        |
|--------------------------------------|------------------------------------------------------------------------------------------------------------------------------------|----------|-------------|------------------|--------|
| Contact Bend Detail                  |                                                                                                                                    |          | J.LEE       | DATE: OCT. 06/09 |        |
| Confider bend Defail                 |                                                                                                                                    | CHECKED: |             | DATE:            |        |
| EDAC INC                             | THESE DRAWINGS AND SPECIFICATIONS ARE THE PROPERTY OF EDAC INC.,AND SHALL NOT BE REPRODUCED,OR COPIED OR USED AS THE BASIS FOR THE | SCALE:   | NTS         | SHEET :          | 2 OF 3 |
| >                                    |                                                                                                                                    | DRAWING  | NUMBER      |                  | ISSUE  |
| YOUR CONNECTION TO QUALITY & SERVICE | MANUFACTURE OR SALE OF APPARATUS                                                                                                   | 3        | 42 Assembly |                  | 1      |