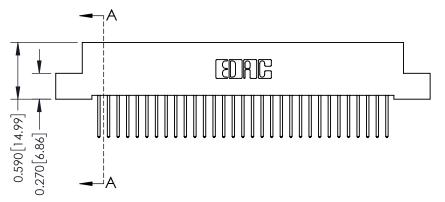

THIS IS A C.A.D. GENERATED DRAWING DO NOT MAKE MANUAL REVISIONS TO MASTER. ISSUE NUMBER

ORIGINAL

1

| 342 / 392 Series Card Edge Connector<br>Contact Bend Detail |                                                                                                                                                                                                  | ACAD REFERENCE NO. 342 ENG MASTER |             |                  |        |
|-------------------------------------------------------------|--------------------------------------------------------------------------------------------------------------------------------------------------------------------------------------------------|-----------------------------------|-------------|------------------|--------|
|                                                             |                                                                                                                                                                                                  | DRAWN:                            | J.LEE       | DATE: OCT. 06/09 |        |
|                                                             |                                                                                                                                                                                                  | CHECKED:                          |             | DATE:            |        |
| TORONTO, ONTARIO                                            | THESE DRAWINGS AND SPECIFICATIONS ARE THE PROPERTY OF EDAC INC. AND SHALL NOT BE REPRODUCED, OR COPIED OR USED AS THE BASIS FOR THE MANUFACTURE OR SALE OF APPARATUS WITHOUT WRITTEN PERMISSION. | SCALE:                            | NTS         | SHEET :          | 2 OF 3 |
|                                                             |                                                                                                                                                                                                  | DRAWING                           | NUMBER      |                  | ISSUE  |
| YOUR CONNECTION TO QUALITY & SERVICE                        |                                                                                                                                                                                                  | 3                                 | 42 Assembly |                  | 1      |