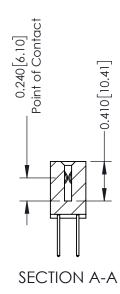

THIS IS A C.A.D. GENERATED DRAWING DO NOT MAKE MANUAL REVISIONS TO MASTER. ISSUE NUMBER

ORIGINAL

1

| 342 / 392 Series Card Edge Connector<br>Contact Bend Detail |                                                                                                                                                                                                  | ACAD REFERENCE NO. 342 ENG MASTER |             |                  |        |
|-------------------------------------------------------------|--------------------------------------------------------------------------------------------------------------------------------------------------------------------------------------------------|-----------------------------------|-------------|------------------|--------|
|                                                             |                                                                                                                                                                                                  | DRAWN:                            | J.LEE       | DATE: OCT. 06/09 |        |
|                                                             |                                                                                                                                                                                                  | CHECKED:                          |             | DATE:            |        |
| TORONTO, ONTARIO                                            | THESE DRAWINGS AND SPECIFICATIONS ARE THE PROPERTY OF EDAC INC. AND SHALL NOT BE REPRODUCED, OR COPIED OR USED AS THE BASIS FOR THE MANUFACTURE OR SALE OF APPARATUS WITHOUT WRITTEN PERMISSION. | SCALE:                            | NTS         | SHEET :          | 2 OF 3 |
|                                                             |                                                                                                                                                                                                  | DRAWING                           | NUMBER      |                  | ISSUE  |
| YOUR CONNECTION TO QUALITY & SERVICE                        |                                                                                                                                                                                                  | 3                                 | 42 Assembly |                  | 1      |