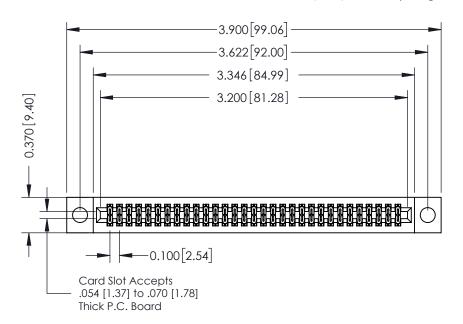

**Mounting Option** 

04-.156 (3.96) Dia. Mounting Holes

**Contact Detail** 

523-P.C. Tail .025 Sq.(0.64 Sq.) - Tail LG=.400(10.16) .100 [2.54] Contact Spacing x .200 [5.08] Row Spacing

**See Accompanying Pages for:** 

- **Contact Bend Details**
- **Mounting Options**

342 / 392 Card Edge Connector Part Number: 342-062-523-204

YOUR CONNECTION TO QUALITY & SERVICE

CANADA

342 ENG MASTER J.LEE DATE: OCT. 06/09 SHEET 1 OF 3

342 Assembly

THIS IS A C.A.D. GENERATED DRAWING DO NOT MAKE MANUAL REVISIONS TO MASTER. ISSUE NUMBER

ORIGINAL

1

| 342 / 392 Series Card Edge Connector<br>Contact Bend Detail |                                                                                                                                                                                                  | ACAD REFERENCE NO. 342 ENG MASTER |             |                  |        |
|-------------------------------------------------------------|--------------------------------------------------------------------------------------------------------------------------------------------------------------------------------------------------|-----------------------------------|-------------|------------------|--------|
|                                                             |                                                                                                                                                                                                  | DRAWN:                            | J.LEE       | DATE: OCT. 06/09 |        |
|                                                             |                                                                                                                                                                                                  | CHECKED:                          |             | DATE:            |        |
| TORONTO, ONTARIO                                            | THESE DRAWINGS AND SPECIFICATIONS ARE THE PROPERTY OF EDAC INC. AND SHALL NOT BE REPRODUCED, OR COPIED OR USED AS THE BASIS FOR THE MANUFACTURE OR SALE OF APPARATUS WITHOUT WRITTEN PERMISSION. | SCALE:                            | NTS         | SHEET :          | 2 OF 3 |
|                                                             |                                                                                                                                                                                                  | DRAWING                           | NUMBER      |                  | ISSUE  |
| YOUR CONNECTION TO QUALITY & SERVICE                        |                                                                                                                                                                                                  | 3                                 | 42 Assembly |                  | 1      |