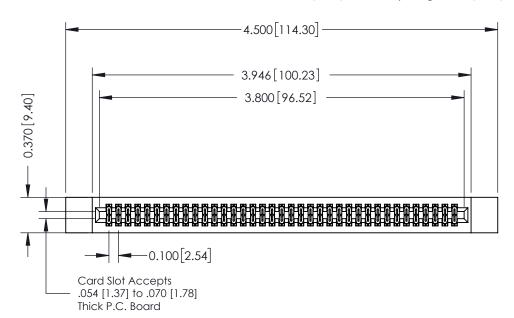

## **See Accompanying Pages for:**

- **Contact Bend Details**
- **Mounting Options**

342 / 392 Card Edge Connector Part Number: 342-074-560-212

YOUR CONNECTION TO QUALITY & SERVICE

| ACAD REFERENCE NO. 342 ENG MASTER |                  |  |  |  |
|-----------------------------------|------------------|--|--|--|
| DRAWN: J.LEE                      | DATE: OCT. 06/09 |  |  |  |
| CHECKED:                          | DATE:            |  |  |  |
| SCALE: NTS                        | SHEET 1 OF 3     |  |  |  |
| DRAWING NUMBER                    | ISSUE            |  |  |  |