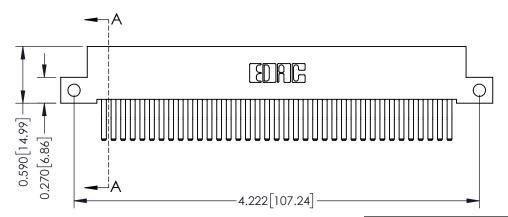

342 Assembly

THIS IS A C.A.D. GENERATED DRAWING DO NOT MAKE MANUAL REVISIONS TO MASTER. ISSUE NUMBER

ORIGINAL

1

| 342 / 392 Series Card Edge Connector<br>Contact Bend Detail |                                                                                                                                   | ACAD REFERENCE NO. 342 ENG MASTER |             |                  |        |
|-------------------------------------------------------------|-----------------------------------------------------------------------------------------------------------------------------------|-----------------------------------|-------------|------------------|--------|
|                                                             |                                                                                                                                   | DRAWN:                            | J.LEE       | DATE: OCT. 06/09 |        |
|                                                             |                                                                                                                                   | CHECKED:                          |             | DATE:            |        |
| EDAC INC                                                    | ARE THE PROPERTY OF EDAC INC.,AND SHALL NOT BE REPRODUCED,OR COPIED OR USED AS THE BASIS FOR THE MANUFACTURE OR SALE OF APPARATUS | SCALE:                            | NTS         | SHEET :          | 2 OF 3 |
| TORONTO, ONTARIO                                            |                                                                                                                                   | DRAWING                           | NUMBER      |                  | ISSUE  |
| YOUR CONNECTION TO QUALITY & SERVICE                        |                                                                                                                                   | 3                                 | 42 Assembly |                  | 1      |