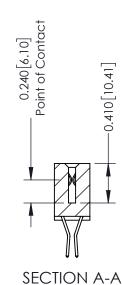

**Mounting Option** 12-.128 (3.25) Dia. Side Mounting Holes **Contact Detail** 

560-Extender Board Bend (Code 523 Contacts) .100 [2.54] Contact Spacing x .200 [5.08] Row Spacing