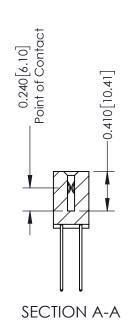

**Mounting Option** 01-No Mounting Lugs **Contact Detail** 

542-Wire Wrap .025 Sq.(0.64 Sq.) - Tail LG=.655(16.64) .100 [2.54] Contact Spacing x .200 [5.08] Row Spacing

**See Accompanying Pages for:** 

- **Contact Bend Details**
- **Mounting Options**

ORIGINAL

1

| 342 / 392 Series Card Edge Connector<br>Contact Bend Detail |                                                                                                                                                                                                  | ACAD REFERENCE NO. 342 ENG MASTER |             |                  |        |
|-------------------------------------------------------------|--------------------------------------------------------------------------------------------------------------------------------------------------------------------------------------------------|-----------------------------------|-------------|------------------|--------|
|                                                             |                                                                                                                                                                                                  | DRAWN:                            | J.LEE       | DATE: OCT. 06/09 |        |
|                                                             |                                                                                                                                                                                                  | CHECKED:                          |             | DATE:            |        |
| TORONTO, ONTARIO                                            | THESE DRAWINGS AND SPECIFICATIONS ARE THE PROPERTY OF EDAC INC. AND SHALL NOT BE REPRODUCED, OR COPIED OR USED AS THE BASIS FOR THE MANUFACTURE OR SALE OF APPARATUS WITHOUT WRITTEN PERMISSION. | SCALE:                            | NTS         | SHEET :          | 2 OF 3 |
|                                                             |                                                                                                                                                                                                  | DRAWING                           | NUMBER      |                  | ISSUE  |
| YOUR CONNECTION TO QUALITY & SERVICE                        |                                                                                                                                                                                                  | 3                                 | 42 Assembly |                  | 1      |