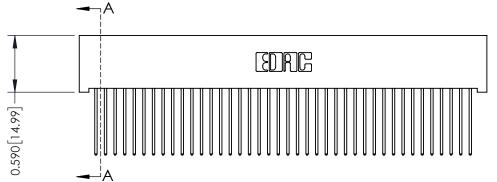

342 / 392 Card Edge Connector Part Number: 342-080-542-201

YOUR CONNECTION TO QUALITY & SERVICE

342 ENG MASTER J.LEE DATE: OCT. 06/09 SHEET 1 OF 3

342 Assembly

THIS IS A C.A.D. GENERATED DRAWING DO NOT MAKE MANUAL REVISIONS TO MASTER. ISSUE NUMBER