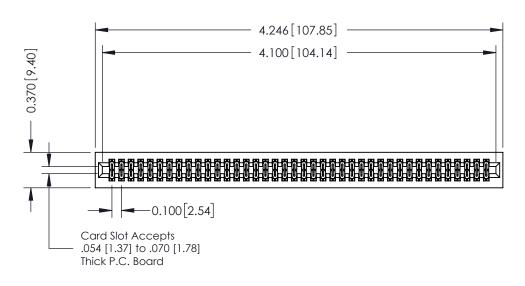

342 / 392 Card Edge Connector Part Number: 342-080-542-201

YOUR CONNECTION TO QUALITY & SERVICE

342 ENG MASTER J.LEE DATE: OCT. 06/09 SHEET 1 OF 3

342 Assembly

THIS IS A C.A.D. GENERATED DRAWING DO NOT MAKE MANUAL REVISIONS TO MASTER. ISSUE NUMBER