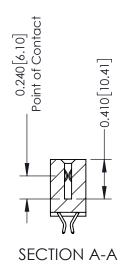

## **Contact Detail**

556-Extender Board Bend (Code 520 Contacts) .100 [2.54] Contact Spacing x .200 [5.08] Row Spacing