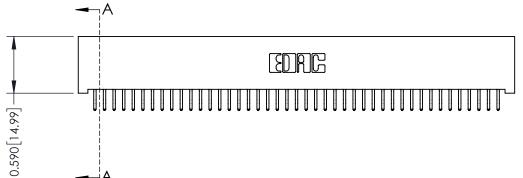

## **See Accompanying Pages for:**

- **Contact Bend Details**
- **Mounting Options**

| 342 / 392 Card Edge Connector |
|-------------------------------|
| Part Number: 342-086-556-201  |

YOUR CONNECTION TO QUALITY & SERVICE