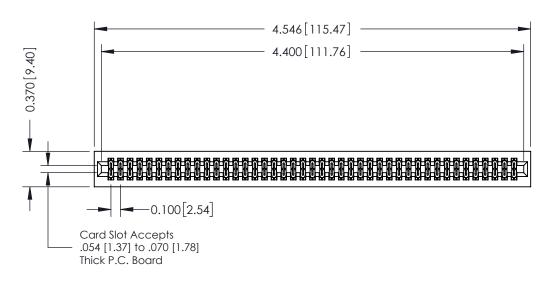

## **See Accompanying Pages for:**

- **Contact Bend Details**
- **Mounting Options**

| 342 / 392 Card Edge Connector |
|-------------------------------|
| Part Number: 342-086-556-201  |

YOUR CONNECTION TO QUALITY & SERVICE