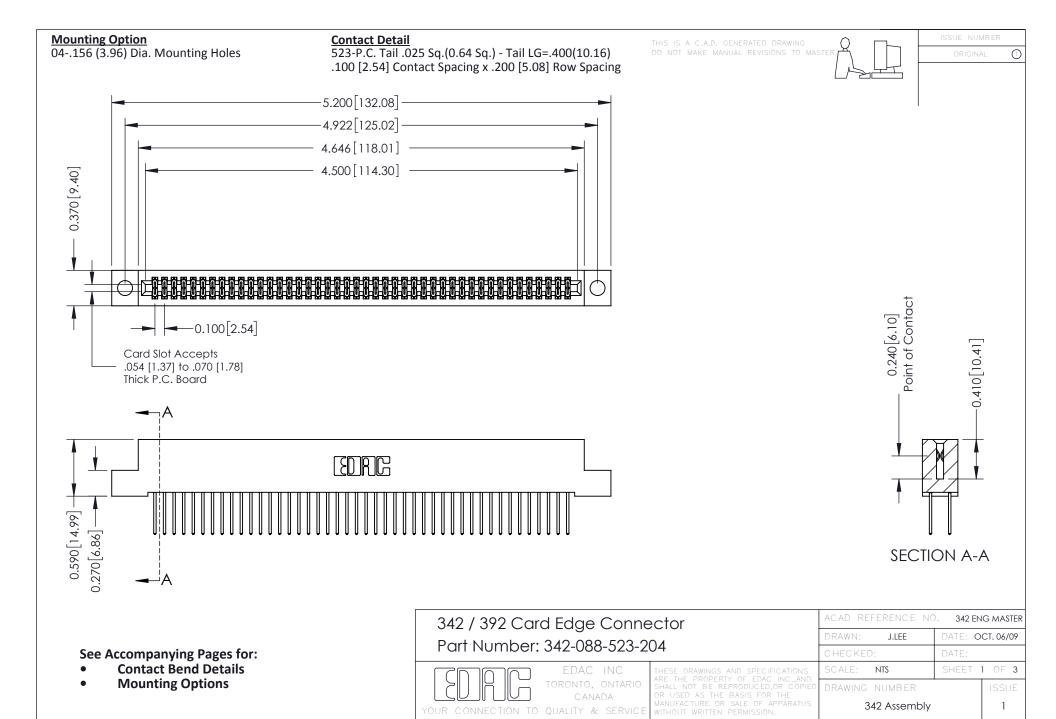

THIS IS A C.A.D. GENERATED DRAWING DO NOT MAKE MANUAL REVISIONS TO MASTER.

ISSUE NUMBE

ORIGINAL

1

| 342 / 392 Series Card Edge Connector<br>Contact Bend Detail |                                                                                                 | ACAD REFERENCE NO. 342 ENG MASTER |          |          |  |  |
|-------------------------------------------------------------|-------------------------------------------------------------------------------------------------|-----------------------------------|----------|----------|--|--|
|                                                             |                                                                                                 | DRAWN: J.LEE                      | DATE: OC | T. 06/09 |  |  |
|                                                             |                                                                                                 | CHECKED:                          | DATE:    | DATE:    |  |  |
|                                                             | THESE DRAWINGS AND SPECIFICATIONS ARE THE PROPERTY OF EDAC INCAND                               | SCALE: NTS                        | SHEET 2  | 2 OF 3   |  |  |
| YOUR CONNECTION TO QUALITY & SERVICE                        | SHALL NOT BE REPRODUCED OR COPIED OR USED AS THE BASIS FOR THE MANUFACTURE OR SALE OF APPARATUS | DRAWING NUMBER                    |          | ISSUE    |  |  |
|                                                             |                                                                                                 | 342 Assembly                      | ,        | 1        |  |  |

THIS IS A C.A.D. GENERATED DRAWING DO NOT MAKE MANUAL REVISIONS TO MASTER

SSUE NUMBER

DRIGINAL

1

| 342 / 392 Card Edge Connector<br>Mounting Options |                                                                                                                                                                                               | ACAD REFERENCE NO. 342 ENG MASTER |            |         |           |
|---------------------------------------------------|-----------------------------------------------------------------------------------------------------------------------------------------------------------------------------------------------|-----------------------------------|------------|---------|-----------|
|                                                   |                                                                                                                                                                                               | DRAWN:                            | J.LEE      | DATE: O | CT. 06/09 |
|                                                   |                                                                                                                                                                                               | CHECKED:                          |            | DATE:   |           |
| EDAC INC                                          | THESE DRAWINGS AND SPECIFICATIONS ARE THE PROPERTY OF EDAC INCAND SHALL NOT BE REPRODUCED.OR COPIED OR USED AS THE BASIS FOR THE MANUFACTURE OR SALE OF APPARATUS WITHOUT WRITTEN PERMISSION. | SCALE:                            | NTS        | SHEET : | 3 OF 3    |
| I   >                                             |                                                                                                                                                                                               | DRAWING                           | NUMBER     |         | ISSUE     |
| YOUR CONNECTION TO QUALITY & SERVICE              |                                                                                                                                                                                               | 34                                | 2 Assembly |         | 1         |