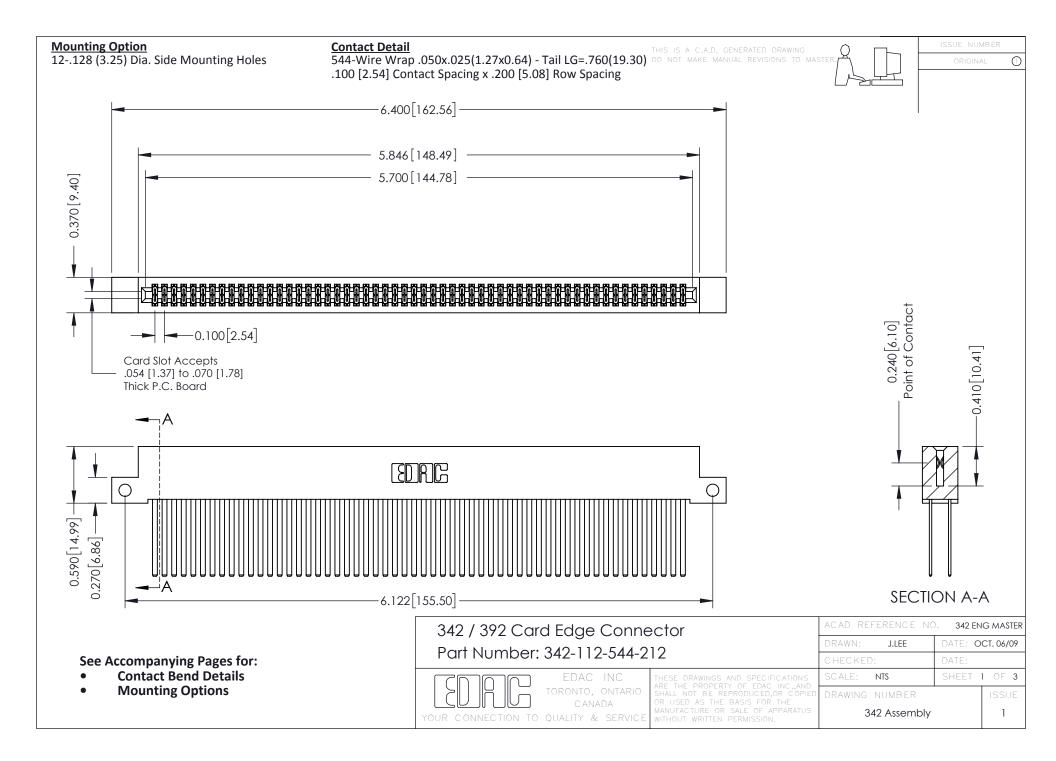

THIS IS A C.A.D. GENERATED DRAWING DO NOT MAKE MANUAL REVISIONS TO MASTER. ISSUE NUMBER

ORIGINAL

1



| 342 / 392 Series Card Edge Connector<br>Contact Bend Detail |                                                                                                                                                                                                  | ACAD REFERENCE NO. 342 ENG MASTER |             |                  |        |
|-------------------------------------------------------------|--------------------------------------------------------------------------------------------------------------------------------------------------------------------------------------------------|-----------------------------------|-------------|------------------|--------|
|